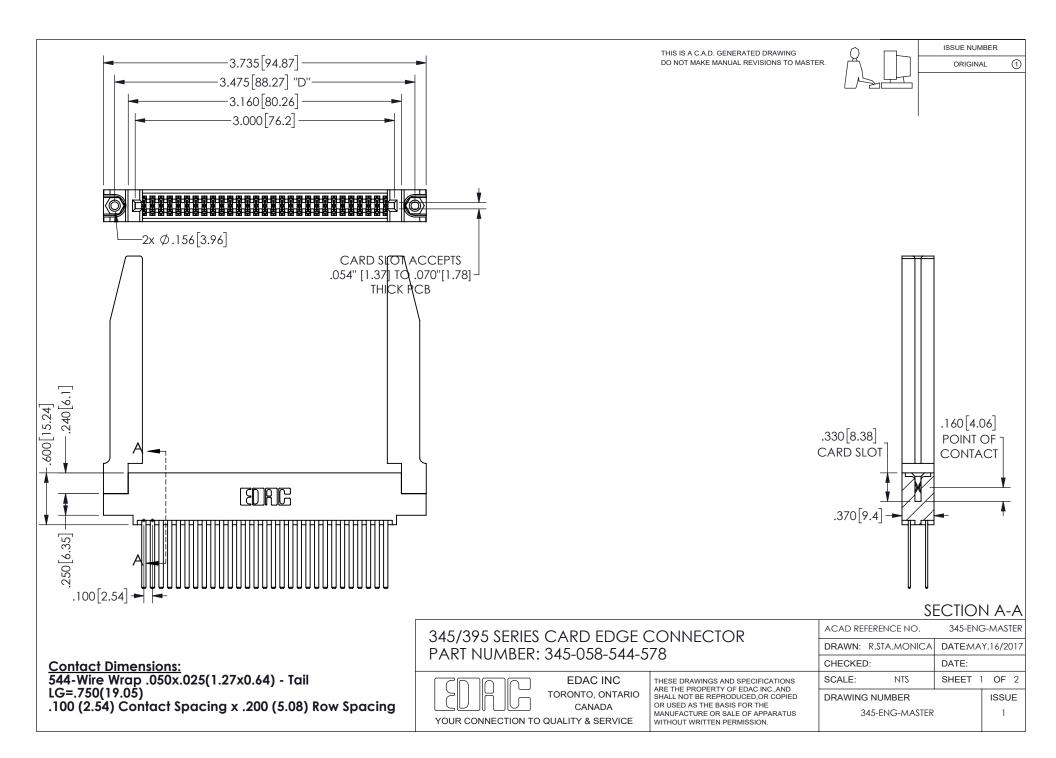

ISSUE NUMBER ORIGINAL

1

**Contact Code 558** 

Contact Code 559

Contact Code 560

INSULATOR MATERIAL: THERMOPLASTIC POLYESTER, UL 94V-0 DAP MATERIAL AVAILABLE UPON REQUEST

CONTACT MATERIAL; COPPER ALLOY

CONTACT PLATING: GOLD ON THE MATING AREA, TIN PLATING ON THE CONTACT TAILS, NICKEL UNDERPLATE

## 345/395 SERIES CARD EDGE CONNECTOR CONTACT CODE 555,556,558,559,560 DIMENSIONS

YOUR CONNECTION TO QUALITY & SERVICE

**EDAC INC** TORONTO, ONTARIO CANADA

THESE DRAWINGS AND SPECIFICATIONS ARE THE PROPERTY OF EDAC INC.,AND SHALL NOT BE REPRODUCED, OR COPIED OR USED AS THE BASIS FOR THE MANUFACTURE OR SALE OF APPARATUS WITHOUT WRITTEN PERMISSION.

| ACAD REFERENCE NO.  | 345-ENG-MASTER   |
|---------------------|------------------|
| DRAWN: R.STA.MONICA | DATE:MAY.16/2017 |
| CHECKED:            | DATE:            |
| SCALE: 1:1          | SHEET 2 OF 2     |
| DRAWING NUMBER      | ISSUE            |
| 345-ENG-MASTER      | 1                |