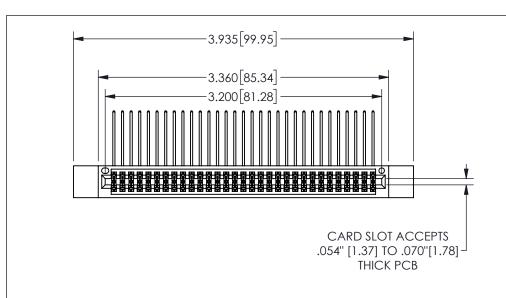

## 345/395 SERIES CARD EDGE CONNECTOR PART NUMBER: 345-062-558-212

YOUR CONNECTION TO QUALITY & SERVICE

**EDAC INC** TORONTO, ONTARIO CANADA

THESE DRAWINGS AND SPECIFICATIONS ARE THE PROPERTY OF EDAC INC.,AND SHALL NOT BE REPRODUCED, OR COPIED OR USED AS THE BASIS FOR THE MANUFACTURE OR SALE OF APPARATUS WITHOUT WRITTEN PERMISSION.

| ACAD RE             | FERENCE NO. | 345-ENG-MASTER  |       |
|---------------------|-------------|-----------------|-------|
| DRAWN: R.STA.MONICA |             | DATEMAY.16/2017 |       |
| CHECKED:            |             | DATE:           |       |
| SCALE:              | NTS         | SHEET           | OF 2  |
| DRAWING             | NUMBER      |                 | ISSUE |
| 345-ENG-MASTER      |             |                 | 1     |