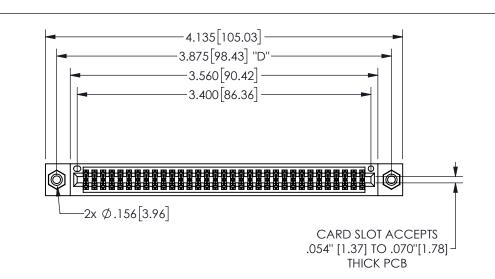

THIS IS A C.A.D. GENERATED DRAWING DO NOT MAKE MANUAL REVISIONS TO MASTER.

ISSUE NUMBER ORIGINAL 1

.160 4.06 .330[8.38] POINT OF CARD SLOT CONTACT .370 9.4

<u>Contact Dimensions:</u>
541-Wire Wrap .025 Sq.(0.64 Sq.) - Tail LG=.750(19.05)
.100 (2.54) Contact Spacing x .200 (5.08) Row Spacing

345/395 SERIES CARD EDGE CONNECTOR PART NUMBER: 345-066-541-808

YOUR CONNECTION TO QUALITY & SERVICE

**EDAC INC** TORONTO, ONTARIO CANADA

THESE DRAWINGS AND SPECIFICATIONS ARE THE PROPERTY OF EDAC INC.,AND SHALL NOT BE REPRODUCED, OR COPIED OR USED AS THE BASIS FOR THE MANUFACTURE OR SALE OF APPARATUS WITHOUT WRITTEN PERMISSION.