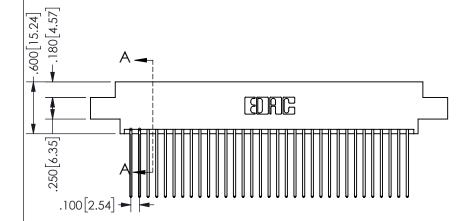

SECTION A-A

ISSUE NUMBER ORIGINAL

1

**Contact Code 558** 

Contact Code 559

**Contact Code 560** 

INSULATOR MATERIAL: THERMOPLASTIC POLYESTER, UL 94V-0 DAP MATERIAL AVAILABLE UPON REQUEST

CONTACT MATERIAL; COPPER ALLOY

CONTACT PLATING: GOLD ON THE MATING AREA, TIN PLATING ON THE CONTACT TAILS, NICKEL UNDERPLATE

## 345/395 SERIES CARD EDGE CONNECTOR CONTACT CODE 555,556,558,559,560 DIMENSIONS

YOUR CONNECTION TO QUALITY & SERVICE

**EDAC INC** TORONTO, ONTARIO CANADA

THESE DRAWINGS AND SPECIFICATIONS ARE THE PROPERTY OF EDAC INC.,AND SHALL NOT BE REPRODUCED, OR COPIED OR USED AS THE BASIS FOR THE MANUFACTURE OR SALE OF APPARATUS WITHOUT WRITTEN PERMISSION.