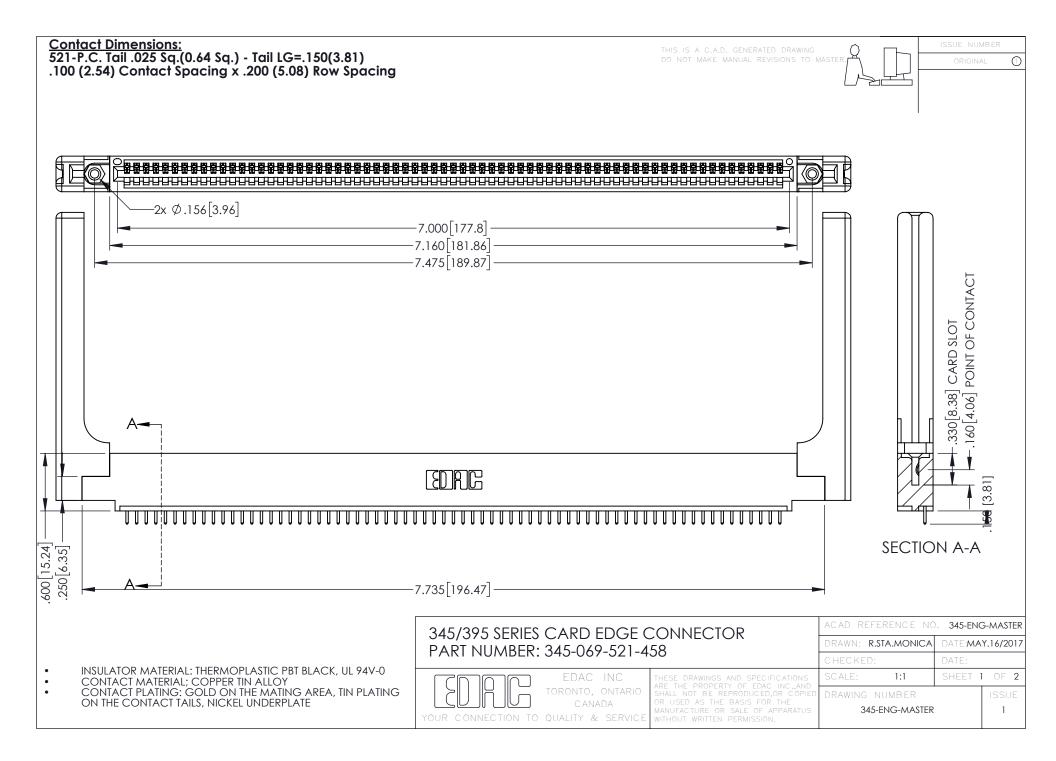

**Contact Code 558** 

Contact Code 559

**Contact Code 560** 

INSULATOR MATERIAL: THERMOPLASTIC POLYESTER, UL 94V-0

DAP MATERIAL AVAILABLE UPON REQUEST

CONTACT MATERIAL; COPPER ALLOY CONTACT PLATING: GOLD ON THE MATING AREA, TIN PLATING ON THE CONTACT TAILS, NICKEL UNDERPLATE

345/395 SERIES CARD EDGE CONNECTOR CONTACT CODE 555,556,558,559,560 DIMENSIONS

YOUR CONNECTION TO QUALITY & SERVICE

|      | ACAD REFERENCE NO. 345-ENG-MASTER |                  |
|------|-----------------------------------|------------------|
| S    | DRAWN: R.STA.MONICA               | DATE:MAY.16/2017 |
|      | CHECKED:                          | DATE:            |
| J ** | SCALE: 1:1                        | SHEET 2 OF 2     |
| ED   | DRAWING NUMBER                    | ISSUE            |