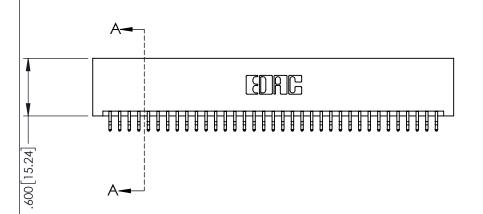

Contact Dimensions:
556-Extender Board Bend (Code 520 Contacts)
See Sheet 2 for Contact Code 555, 556, 558, 559, 560 Dimensions

1

| INSULATOR MATERIAL: THERMOPLASTIC PBT BLAC                                                                                                                                                                                                                                                                                                                                                                                                                                                                                                                                                                                                                                                                                                                                                                                                                                                                                                                                                                                                                                                                                                                                                                                                                                                                                                                                                                                                                                                                                                                                                                                                                                                                                                                                                                                                                                                                                                                                                                                                                                                                                     | ^K III 94V-0  |
|--------------------------------------------------------------------------------------------------------------------------------------------------------------------------------------------------------------------------------------------------------------------------------------------------------------------------------------------------------------------------------------------------------------------------------------------------------------------------------------------------------------------------------------------------------------------------------------------------------------------------------------------------------------------------------------------------------------------------------------------------------------------------------------------------------------------------------------------------------------------------------------------------------------------------------------------------------------------------------------------------------------------------------------------------------------------------------------------------------------------------------------------------------------------------------------------------------------------------------------------------------------------------------------------------------------------------------------------------------------------------------------------------------------------------------------------------------------------------------------------------------------------------------------------------------------------------------------------------------------------------------------------------------------------------------------------------------------------------------------------------------------------------------------------------------------------------------------------------------------------------------------------------------------------------------------------------------------------------------------------------------------------------------------------------------------------------------------------------------------------------------|---------------|
| 11 TOOL TO K TWIN TERM TO LET TO THE TO THE TOTAL TO THE TOTAL TOTAL TO THE TOTAL TO | SIC, OL 7-1 0 |