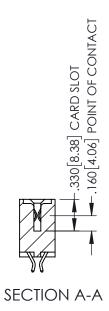

**Contact Code 558** 

Contact Code 559

Contact Code 560

INSULATOR MATERIAL: THERMOPLASTIC POLYESTER, UL 94V-0

DAP MATERIAL AVAILABLE UPON REQUEST

CONTACT MATERIAL; COPPER ALLOY CONTACT PLATING: GOLD ON THE MATING AREA, TIN PLATING ON THE CONTACT TAILS, NICKEL UNDERPLATE

345/395 SERIES CARD EDGE CONNECTOR CONTACT CODE 555,556,558,559,560 DIMENSIONS

YOUR CONNECTION TO QUALITY & SERVICE

ACAD REFERENCE NO. 345-ENG-MASTER DATE:MAY.16/2017 DRAWN: R.STA.MONICA 1:1 SHEET 2 OF 2 345-ENG-MASTER