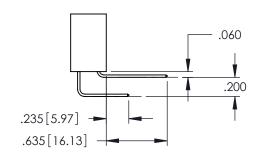

Contact Dimensions:
556-Extender Board Bend (Code 520 Contacts)
See Sheet 2 for Contact Code 555, 556, 558, 559, 560 Dimensions

1

| INSULATOR MATERIAL: THERMOPLASTIC PBT BLAC                                                                                                                                                                                                                                                                                                                                                                                                                                                                                                                                                                                                                                                                                                                                                                                                                                                                                                                                                                                                                                                                                                                                                                                                                                                                                                                                                                                                                                                                                                                                                                                                                                                                                                                                                                                                                                                                                                                                                                                                                                                                                     | ^K III 94V-0  |
|--------------------------------------------------------------------------------------------------------------------------------------------------------------------------------------------------------------------------------------------------------------------------------------------------------------------------------------------------------------------------------------------------------------------------------------------------------------------------------------------------------------------------------------------------------------------------------------------------------------------------------------------------------------------------------------------------------------------------------------------------------------------------------------------------------------------------------------------------------------------------------------------------------------------------------------------------------------------------------------------------------------------------------------------------------------------------------------------------------------------------------------------------------------------------------------------------------------------------------------------------------------------------------------------------------------------------------------------------------------------------------------------------------------------------------------------------------------------------------------------------------------------------------------------------------------------------------------------------------------------------------------------------------------------------------------------------------------------------------------------------------------------------------------------------------------------------------------------------------------------------------------------------------------------------------------------------------------------------------------------------------------------------------------------------------------------------------------------------------------------------------|---------------|
| 11 TOOL TO K TWIN TERM TO LET TO THE TO THE TOTAL TO THE TOTAL TOTAL TO THE TOTAL TO | SIC, OL 7-1 0 |

345/395 SERIES CARD EDGE CONNECTOR CONTACT CODE 555,556,558,559,560 DIMENSIONS

YOUR CONNECTION TO QUALITY & SERVICE

ACAD REFERENCE NO. 345-ENG-MASTER DATE:MAY.16/2017 DRAWN: R.STA.MONICA 1:1 SHEET 2 OF 2 345-ENG-MASTER