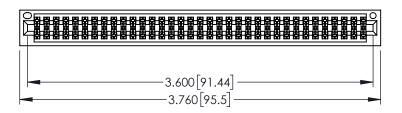

CONTACT MATERIAL; COPPER TIN ALLOY CONTACT PLATING: GOLD ON THE MATING AREA, TIN PLATING ON THE CONTACT TAILS, NICKEL UNDERPLATE

| 345/395 SERIES CARD EDGE CONNECTOR |
|------------------------------------|
| PART NUMBER: 345-070-556-201       |

| ACAD REFERENCE NO. 345-ENG-MASTER    |              |   |
|--------------------------------------|--------------|---|
| DRAWN: R.STA.MONICA DATE:MAY.16/2017 |              |   |
| CHECKED:                             | DATE:        |   |
| SCALE: 1:1                           | SHEET 1 OF : | 2 |
| DRAWING NUMBER                       | ISSUE        |   |
| 345-ENG-MASTER                       | 1            |   |