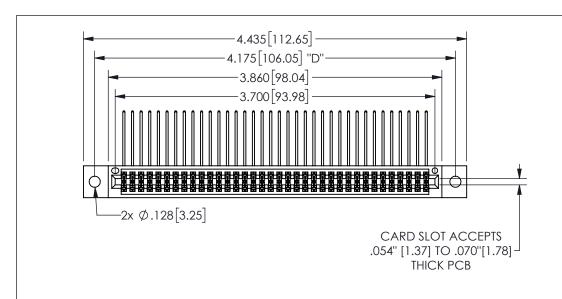

| 345/395 SERIES CARD EDGE CONNECTOR |
|------------------------------------|
| PART NUMBER: 345-072-558-802       |

YOUR CONNECTION TO QUALITY & SERVICE

**EDAC INC** TORONTO, ONTARIO CANADA

THESE DRAWINGS AND SPECIFICATIONS ARE THE PROPERTY OF EDAC INC.,AND SHALL NOT BE REPRODUCED,OR COPIED OR USED AS THE BASIS FOR THE MANUFACTURE OR SALE OF APPARATUS WITHOUT WRITTEN PERMISSION.

| SECTION A-A                      |        |          | NA-A      |
|----------------------------------|--------|----------|-----------|
| ACAD REFERENCE NO. 345-ENG-MASTE |        | 3-MASTER |           |
| DRAWN: R.STA.N                   | IONICA | DATEMA   | Y.16/2017 |
| CHECKED:                         |        | DATE:    |           |
| SCALE: N                         | TS     | SHEET 1  | OF 2      |
| DRAWING NUMBER                   |        |          | ISSUE     |
| 345-ENG-MASTER                   |        | 1        |           |