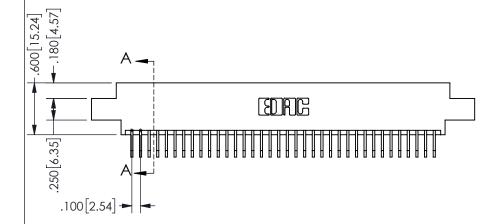

ISSUE NUMBER ORIGINAL

1

**Contact Code 558** 

Contact Code 559

**Contact Code 560** 

INSULATOR MATERIAL: THERMOPLASTIC POLYESTER, UL 94V-0 DAP MATERIAL AVAILABLE UPON REQUEST

CONTACT MATERIAL; COPPER ALLOY

CONTACT PLATING: GOLD ON THE MATING AREA, TIN PLATING ON THE CONTACT TAILS, NICKEL UNDERPLATE

## 345/395 SERIES CARD EDGE CONNECTOR CONTACT CODE 555,556,558,559,560 DIMENSIONS

YOUR CONNECTION TO QUALITY & SERVICE

**EDAC INC** TORONTO, ONTARIO CANADA

THESE DRAWINGS AND SPECIFICATIONS ARE THE PROPERTY OF EDAC INC.,AND SHALL NOT BE REPRODUCED, OR COPIED OR USED AS THE BASIS FOR THE MANUFACTURE OR SALE OF APPARATUS WITHOUT WRITTEN PERMISSION.

| ACAD REFERENCE NO.  | 345-ENG-MASTER   |
|---------------------|------------------|
| DRAWN: R.STA.MONICA | DATE:MAY.16/2017 |
| CHECKED:            | DATE:            |
| SCALE: 1:1          | SHEET 2 OF 2     |
| DRAWING NUMBER      | ISSUE            |
| 345-ENG-MASTER      | 1                |