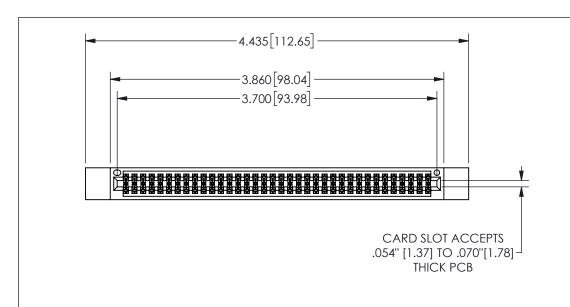

THIS IS A C.A.D. GENERATED DRAWING DO NOT MAKE MANUAL REVISIONS TO MASTER.

ISSUE NUMBER

ORIGINAL

1

.160 4.06 .330[8.38] POINT OF CARD SLOT CONTACT .370 9.4

## -.180[4.57] 600 15.24 .250[6.35] .100[2.54]

<u>Contact Dimensions:</u>
560-Extender Board Bend (Code 523 Contacts)
See Sheet 2 for Contact Code 555, 556, 558, 559, 560 **Dimensions** 

| 345/395 SERIES CARD EDGE CONNECTOR |  |
|------------------------------------|--|
| PART NUMBER: 345-072-560-812       |  |