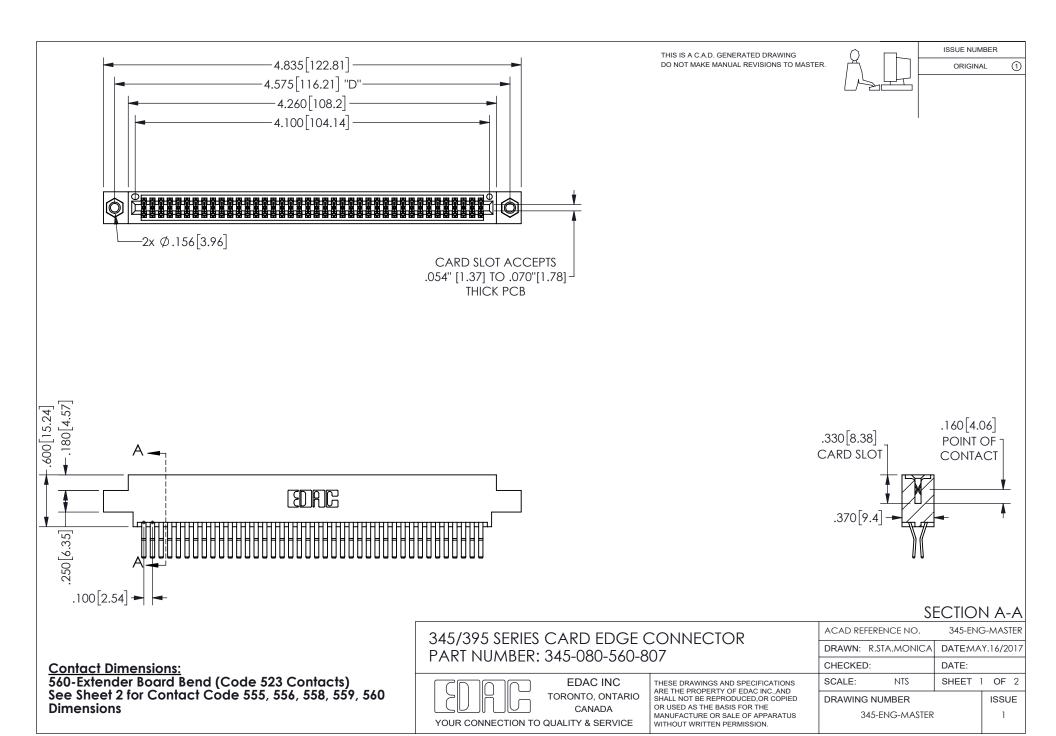

ISSUE NUMBER ORIGINAL

1

**Contact Code 558** 

Contact Code 559

Contact Code 560

INSULATOR MATERIAL: THERMOPLASTIC POLYESTER, UL 94V-0 DAP MATERIAL AVAILABLE UPON REQUEST

CONTACT MATERIAL; COPPER ALLOY

CONTACT PLATING: GOLD ON THE MATING AREA, TIN PLATING ON THE CONTACT TAILS, NICKEL UNDERPLATE

## 345/395 SERIES CARD EDGE CONNECTOR CONTACT CODE 555,556,558,559,560 DIMENSIONS

YOUR CONNECTION TO QUALITY & SERVICE

**EDAC INC** TORONTO, ONTARIO CANADA

THESE DRAWINGS AND SPECIFICATIONS ARE THE PROPERTY OF EDAC INC.,AND SHALL NOT BE REPRODUCED, OR COPIED OR USED AS THE BASIS FOR THE MANUFACTURE OR SALE OF APPARATUS WITHOUT WRITTEN PERMISSION.

| ACAD REFERENCE NO.  | 345-ENG-MASTER   |
|---------------------|------------------|
| DRAWN: R.STA.MONICA | DATE:MAY.16/2017 |
| CHECKED:            | DATE:            |
| SCALE: 1:1          | SHEET 2 OF 2     |
| DRAWING NUMBER      | ISSUE            |
| 345-ENG-MASTER      | 1                |