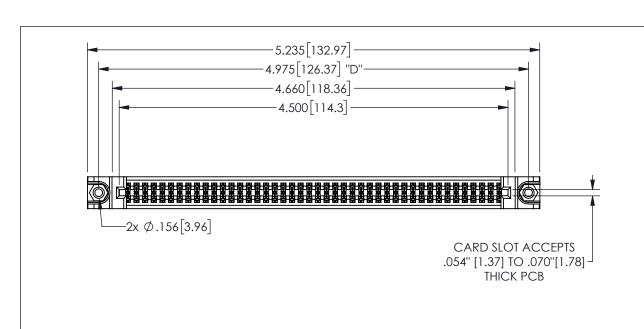

## 345/395 SERIES CARD EDGE CONNECTOR PART NUMBER: 345-088-544-888

YOUR CONNECTION TO QUALITY & SERVICE

**EDAC INC** TORONTO, ONTARIO CANADA

THESE DRAWINGS AND SPECIFICATIONS ARE THE PROPERTY OF EDAC INC.,AND SHALL NOT BE REPRODUCED,OR COPIED OR USED AS THE BASIS FOR THE MANUFACTURE OR SALE OF APPARATUS WITHOUT WRITTEN PERMISSION.

| ACAD REFERENCE NO.  |               | 345-ENG-MASTER   |       |
|---------------------|---------------|------------------|-------|
| DRAWN: R.STA.MONICA |               | DATE:MAY.16/2017 |       |
| CHECKED:            |               | DATE:            |       |
| SCALE:              | NTS           | SHEET            | OF 2  |
| DRAWING             | NUMBER        |                  | ISSUE |
| 3                   | 45-ENG-MASTER |                  | 1     |
| I                   |               |                  |       |