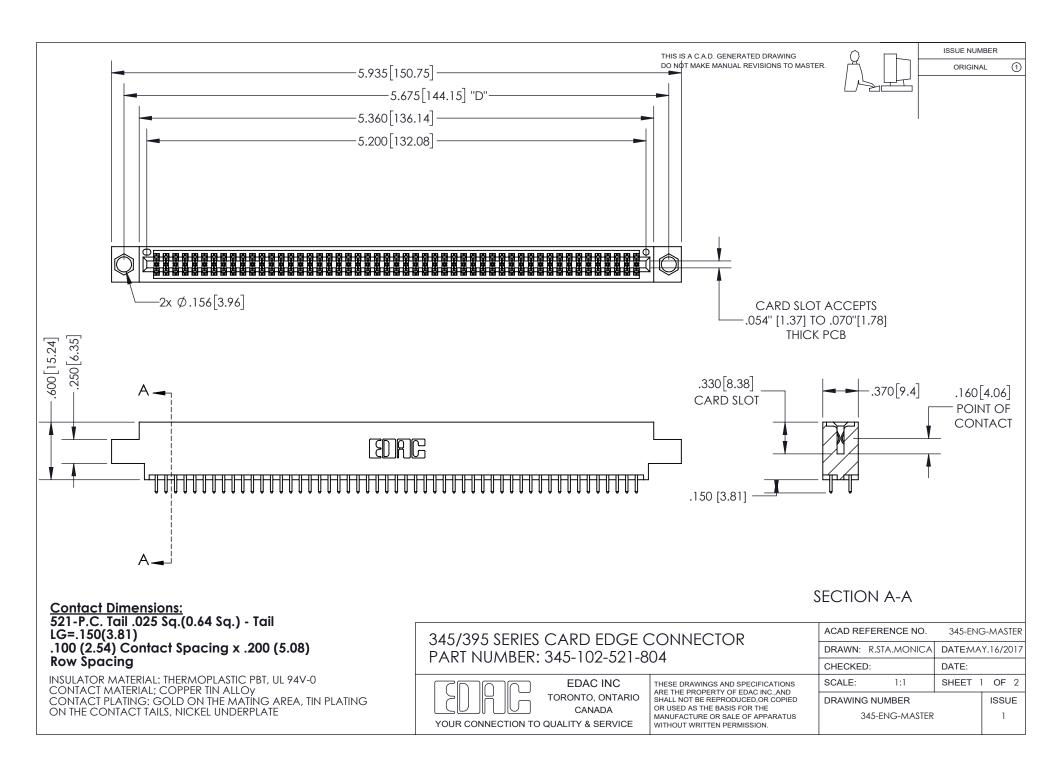

ISSUE NUMBER ORIGINAL

1

**Contact Code 558** 

**Contact Code 559** 

Contact Code 560

- INSULATOR MATERIAL: THERMOPLASTIC POLYESTER, UL 94V-0
- DAP MATERIAL AVAILABLE UPON REQUEST
- CONTACT MATERIAL; COPPER ALLOY

CONTACT PLATING: GOLD ON THE MATING AREA, TIN PLATING ON THE CONTACT TAILS, NICKEL UNDERPLATE

\*FOR ALL OTHER SPECIFICATIONS REFER TO SHEET 3\*

## 345/395 SERIES CARD EDGE CONNECTOR CONTACT CODE 555,556,558,559,560 DIMENSIONS

YOUR CONNECTION TO QUALITY & SERVICE

**EDAC INC** TORONTO, ONTARIO CANADA

THESE DRAWINGS AND SPECIFICATIONS ARE THE PROPERTY OF EDAC INC.,AND SHALL NOT BE REPRODUCED, OR COPIED OR USED AS THE BASIS FOR THE MANUFACTURE OR SALE OF APPARATUS WITHOUT WRITTEN PERMISSION.