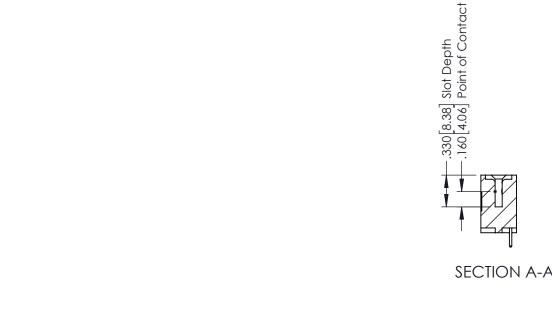

## 346/396 SERIES CARD EDGE CONNECTOR CONTACT CODE 555,556,558,559,560 DIMENSIONS

YOUR CONNECTION TO QUALITY & SERVICE

**EDAC INC** TORONTO, ONTARIO CANADA

THESE DRAWINGS AND SPECIFICATIONS ARE THE PROPERTY OF EDAC INC.,AND SHALL NOT BE REPRODUCED, OR COPIED OR USED AS THE BASIS FOR THE MANUFACTURE OR SALE OF APPARATUS WITHOUT WRITTEN PERMISSION.

## **Contact Code 555**

## **Contact Code 556**

INSULATOR MATERIAL: THERMOPLASTIC POLYESTER, UL 94V-0 CONTACT MATERIAL; COPPER, NICKEL, TIN ALLOY CA-725 CONTACT PLATING: GOLD ON THE MATING AREA, TIN-LEAD

ON THE CONTACT TAILS, NICKEL UNDERPLATE