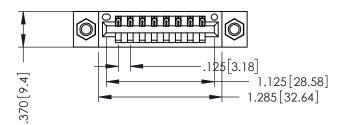

346/396 SERIES CARD EDGE CONNECTOR PART NUMBER: 346-008-521-607

YOUR CONNECTION TO QUALITY & SERVICE

**EDAC INC** TORONTO, ONTARIO CANADA

THESE DRAWINGS AND SPECIFICATIONS ARE THE PROPERTY OF EDAC INC.,AND SHALL NOT BE REPRODUCED, OR COPIED OR USED AS THE BASIS FOR THE MANUFACTURE OR SALE OF APPARATUS WITHOUT WRITTEN PERMISSION.

THIS IS A C.A.D. GENERATED DRAWING DO NOT MAKE MANUAL REVISIONS TO MASTER.

ISSUE NUMBER

ORIGINAL

1

INSULATOR MATERIAL: THERMOPLASTIC POLYESTER, UL 94V-0 CONTACT MATERIAL; COPPER, NICKEL, TIN ALLOY CA-725 CONTACT PLATING: GOLD ON THE MATING AREA, TIN-LEAD ON THE CONTACT TAILS, NICKEL UNDERPLATE