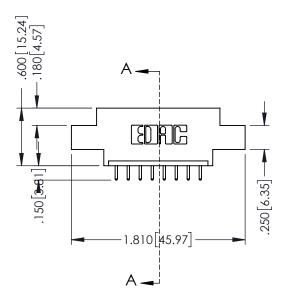

## 346/396 SERIES CARD EDGE CONNECTOR CONTACT CODE 555,556,558,559,560 DIMENSIONS

YOUR CONNECTION TO QUALITY & SERVICE

**EDAC INC** TORONTO, ONTARIO CANADA

THESE DRAWINGS AND SPECIFICATIONS ARE THE PROPERTY OF EDAC INC.,AND SHALL NOT BE REPRODUCED, OR COPIED OR USED AS THE BASIS FOR THE MANUFACTURE OR SALE OF APPARATUS WITHOUT WRITTEN PERMISSION.

## **Contact Code 555**

## **Contact Code 556**

INSULATOR MATERIAL: THERMOPLASTIC POLYESTER, UL 94V-0 CONTACT MATERIAL; COPPER, NICKEL, TIN ALLOY CA-725 CONTACT PLATING: GOLD ON THE MATING AREA, TIN-LEAD

ON THE CONTACT TAILS, NICKEL UNDERPLATE