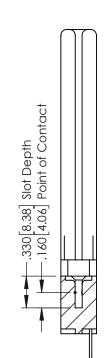

346-ENG-MASTER

SECTION A-A

INSULATOR MATERIAL: THERMOPLASTIC POLYESTER, UL 94V-0 CONTACT MATERIAL; COPPER, NICKEL, TIN ALLOY CA-725 CONTACT PLATING: GOLD ON THE MATING AREA, TIN-LEAD ON THE CONTACT TAILS, NICKEL UNDERPLATE