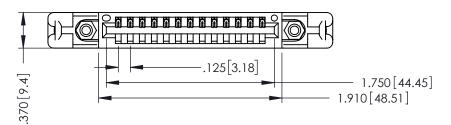

THIS IS A C.A.D. GENERATED DRAWING DO NOT MAKE MANUAL REVISIONS TO MASTER.

ISSUE NUMBER

ORIGINAL

1

346/396 SERIES CARD EDGE CONNECTOR PART NUMBER: 346-013-500-658

YOUR CONNECTION TO QUALITY & SERVICE

**EDAC INC** TORONTO, ONTARIO CANADA

346-ENG-MASTER

SECTION A-A

INSULATOR MATERIAL: THERMOPLASTIC POLYESTER, UL 94V-0 CONTACT MATERIAL; COPPER, NICKEL, TIN ALLOY CA-725 CONTACT PLATING: GOLD ON THE MATING AREA, TIN-LEAD ON THE CONTACT TAILS, NICKEL UNDERPLATE