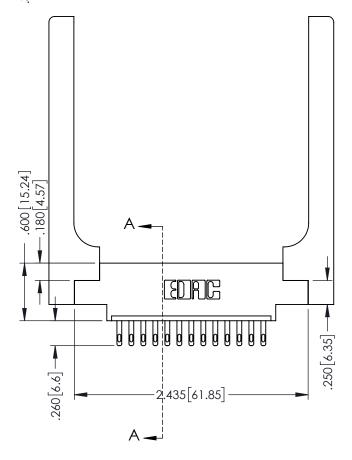

346-ENG-MASTER

SECTION A-A

INSULATOR MATERIAL: THERMOPLASTIC POLYESTER, UL 94V-0 CONTACT MATERIAL; COPPER, NICKEL, TIN ALLOY CA-725 CONTACT PLATING: GOLD ON THE MATING AREA, TIN-LEAD ON THE CONTACT TAILS, NICKEL UNDERPLATE

## 346/396 SERIES CARD EDGE CONNECTOR CONTACT CODE 555,556,558,559,560 DIMENSIONS

YOUR CONNECTION TO QUALITY & SERVICE

**EDAC INC** TORONTO, ONTARIO CANADA

THESE DRAWINGS AND SPECIFICATIONS ARE THE PROPERTY OF EDAC INC.,AND SHALL NOT BE REPRODUCED, OR COPIED OR USED AS THE BASIS FOR THE MANUFACTURE OR SALE OF APPARATUS WITHOUT WRITTEN PERMISSION.