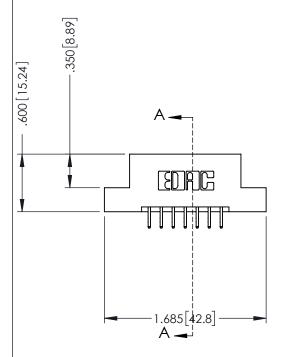

## 346/396 SERIES CARD EDGE CONNECTOR CONTACT CODE 555,556,558,559,560 DIMENSIONS

YOUR CONNECTION TO QUALITY & SERVICE

**EDAC INC** TORONTO, ONTARIO CANADA

THESE DRAWINGS AND SPECIFICATIONS ARE THE PROPERTY OF EDAC INC.,AND SHALL NOT BE REPRODUCED, OR COPIED OR USED AS THE BASIS FOR THE MANUFACTURE OR SALE OF APPARATUS WITHOUT WRITTEN PERMISSION.