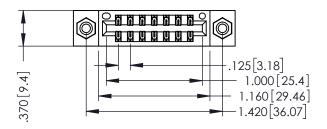

## **Contact Code 555**

## **Contact Code 556**

INSULATOR MATERIAL: THERMOPLASTIC POLYESTER, UL 94V-0 CONTACT MATERIAL; COPPER, NICKEL, TIN ALLOY CA-725 CONTACT PLATING: GOLD ON THE MATING AREA, TIN-LEAD

ON THE CONTACT TAILS, NICKEL UNDERPLATE

## 346/396 SERIES CARD EDGE CONNECTOR CONTACT CODE 555,556,558,559,560 DIMENSIONS

YOUR CONNECTION TO QUALITY & SERVICE

**EDAC INC** TORONTO, ONTARIO CANADA

THESE DRAWINGS AND SPECIFICATIONS ARE THE PROPERTY OF EDAC INC.,AND SHALL NOT BE REPRODUCED, OR COPIED OR USED AS THE BASIS FOR THE MANUFACTURE OR SALE OF APPARATUS WITHOUT WRITTEN PERMISSION.