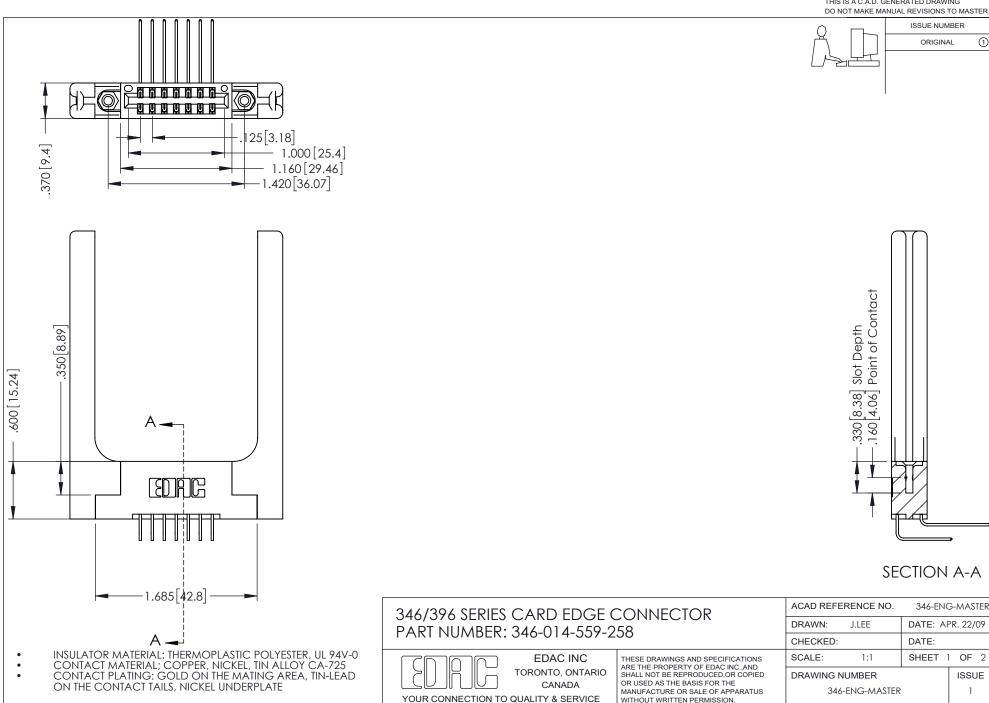

## **Contact Code 556**

INSULATOR MATERIAL: THERMOPLASTIC POLYESTER, UL 94V-0 CONTACT MATERIAL; COPPER, NICKEL, TIN ALLOY CA-725 CONTACT PLATING: GOLD ON THE MATING AREA, TIN-LEAD

ON THE CONTACT TAILS, NICKEL UNDERPLATE

## 346/396 SERIES CARD EDGE CONNECTOR CONTACT CODE 555,556,558,559,560 DIMENSIONS

YOUR CONNECTION TO QUALITY & SERVICE

**EDAC INC** TORONTO, ONTARIO CANADA

THESE DRAWINGS AND SPECIFICATIONS ARE THE PROPERTY OF EDAC INC.,AND SHALL NOT BE REPRODUCED, OR COPIED OR USED AS THE BASIS FOR THE MANUFACTURE OR SALE OF APPARATUS WITHOUT WRITTEN PERMISSION.