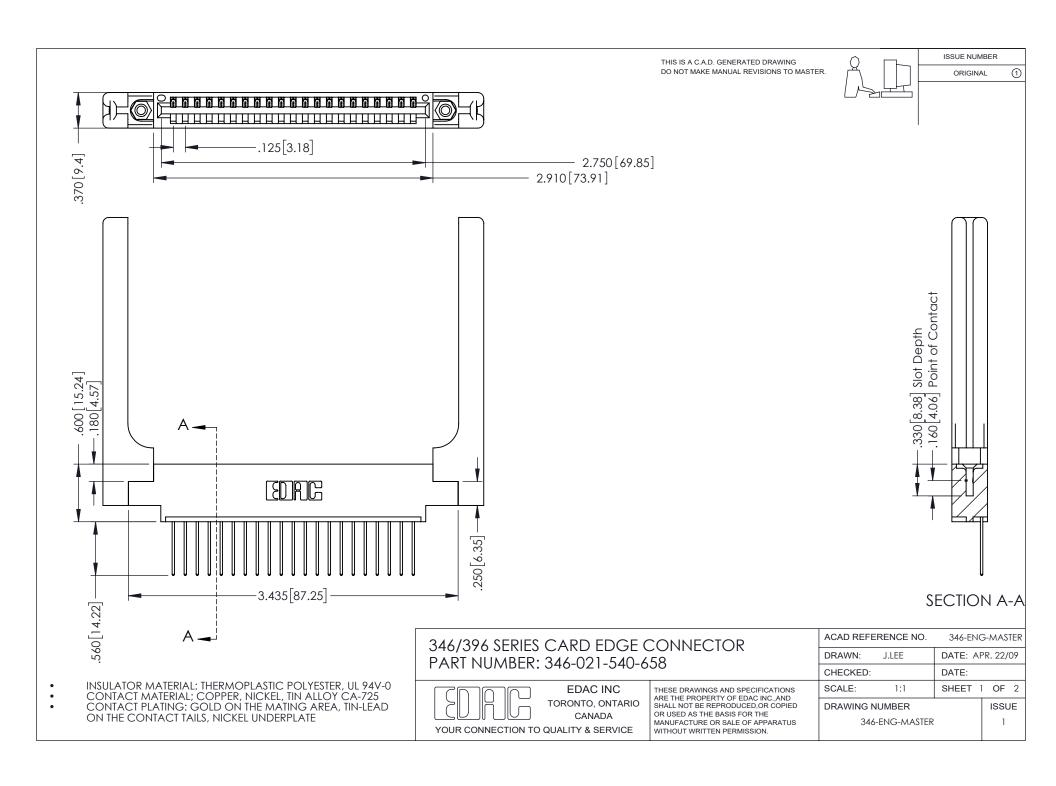

## **Contact Code 556**

INSULATOR MATERIAL: THERMOPLASTIC POLYESTER, UL 94V-0 CONTACT MATERIAL; COPPER, NICKEL, TIN ALLOY CA-725 CONTACT PLATING: GOLD ON THE MATING AREA, TIN-LEAD

ON THE CONTACT TAILS, NICKEL UNDERPLATE

## 346/396 SERIES CARD EDGE CONNECTOR CONTACT CODE 555,556,558,559,560 DIMENSIONS

YOUR CONNECTION TO QUALITY & SERVICE

**EDAC INC** TORONTO, ONTARIO CANADA

THESE DRAWINGS AND SPECIFICATIONS ARE THE PROPERTY OF EDAC INC.,AND SHALL NOT BE REPRODUCED, OR COPIED OR USED AS THE BASIS FOR THE MANUFACTURE OR SALE OF APPARATUS WITHOUT WRITTEN PERMISSION.