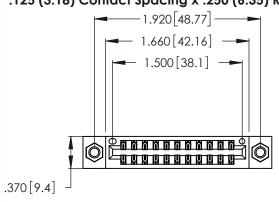

<u>Contact Dimensions:</u>
540-Wire Wrap .025 Sq. (0.64 Sq.) - Tail LG. =.560 (14.22) .125 (3.18) Contact Spacing x .250 (6.35) Row Spacing

- INSULATOR MATERIAL: THERMOPLASTIC POLYESTER, UL 94V-0 CONTACT MATERIAL; COPPER, NICKEL, TIN\_ALLOY CA-725
- CONTACT PLATING: GOLD ON THE MATING AREA, TIN-LEAD ON THE CONTACT TAILS, NICKEL UNDERPLATE

THIS IS A C.A.D. GENERATED DRAWING DO NOT MAKE MANUAL REVISIONS TO MASTER.

ISSUE NUMBER ORIGINAL 1

346/396 SERIES CARD EDGE CONNECTOR PART NUMBER: 346-022-540-207

**EDAC INC** TORONTO, ONTARIO CANADA

THESE DRAWINGS AND SPECIFICATIONS ARE THE PROPERTY OF EDAC INC., AND SHALL NOT BE REPRODUCED, OR COPIED OR USED AS THE BASIS FOR THE MANUFACTURE OR SALE OF APPARATUS WITHOUT WRITTEN PERMISSION.