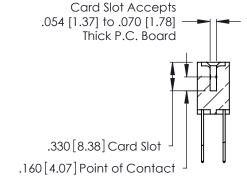

THIS IS A C.A.D. GENERATED DRAWING DO NOT MAKE MANUAL REVISIONS TO MASTER.

ISSUE NUMBER

ORIGINAL

1

**Contact Code 555** 

Contact Code 556

**Contact Code 558** 

**Contact Code 559** 

Contact Code 560

INSULATOR MATERIAL: THERMOPLASTIC POLYESTER, UL 94V-0 CONTACT MATERIAL; COPPER, NICKEL, TIN ALLOY CA-725 CONTACT PLATING: GOLD ON THE MATING AREA, TIN-LEAD

ON THE CONTACT TAILS, NICKEL UNDERPLATE

346/396 SERIES CARD EDGE CONNECTOR CONTACT CODE 555,556,558,559,560 DIMENSIONS

YOUR CONNECTION TO QUALITY & SERVICE

**EDAC INC** TORONTO, ONTARIO CANADA

THESE DRAWINGS AND SPECIFICATIONS ARE THE PROPERTY OF EDAC INC.,AND SHALL NOT BE REPRODUCED, OR COPIED OR USED AS THE BASIS FOR THE MANUFACTURE OR SALE OF APPARATUS WITHOUT WRITTEN PERMISSION.