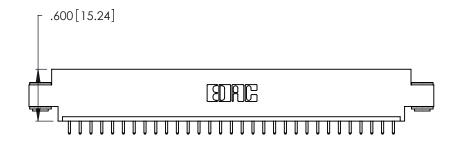

Card Slot Accepts .054 [1.37] to .070 [1.78] Thick P.C. Board .330 [8.38] Card Slot .160 [4.07] Point of Contact

INSULATOR MATERIAL: THERMOPLASTIC POLYESTER, UL 94V-0 CONTACT MATERIAL; COPPER, NICKEL, TIN ALLOY CA-725

CONTACT PLATING: GOLD ON THE MATING AREA, TIN-LEAD ON THE CONTACT TAILS, NICKEL UNDERPLATE

346/396 SERIES CARD EDGE CONNECTOR PART NUMBER: 346-031-521-603

YOUR CONNECTION TO QUALITY & SERVICE

**EDAC INC** TORONTO, ONTARIO CANADA