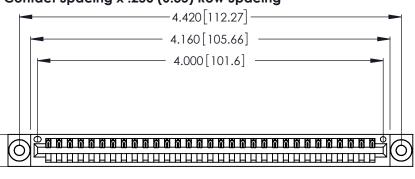

Contact Dimensions: 521-P.C. Tail .025 Sq. (0.64 Sq.) - Tail LG. =.150 (3.81) .125 (3.18) Contact Spacing x .250 (6.35) Row Spacing

.370 [9.4]

THIS IS A C.A.D. GENERATED DRAWING DO NOT MAKE MANUAL REVISIONS TO MASTER.

Card Slot Accepts .054 [1.37] to .070 [1.78] Thick P.C. Board .330 [8.38] Card Slot .160 [4.07] Point of Contact

INSULATOR MATERIAL: THERMOPLASTIC POLYESTER, UL 94V-0 CONTACT MATERIAL; COPPER, NICKEL, TIN ALLOY CA-725

CONTACT PLATING: GOLD ON THE MATING AREA, TIN-LEAD ON THE CONTACT TAILS, NICKEL UNDERPLATE

346/396 SERIES CARD EDGE CONNECTOR PART NUMBER: 346-031-521-603

YOUR CONNECTION TO QUALITY & SERVICE

**EDAC INC** TORONTO, ONTARIO CANADA