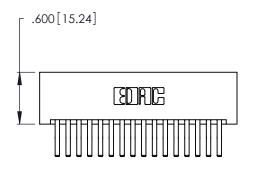

Contact Dimensions:
560-Extender Board Bend (Code 523 Contacts)
See Sheet 2 for Contact Code 555, 556, 558, 559, 560 Dimensions

THIS IS A C.A.D. GENERATED DRAWING DO NOT MAKE MANUAL REVISIONS TO MASTER.

ISSUE NUMBER

ORIGINAL

1

.054 [1.37] to .070 [1.78] Thick P.C. Board .330 [8.38] Card Slot .160 [4.07] Point of Contact

Card Slot Accepts

INSULATOR MATERIAL: THERMOPLASTIC POLYESTER, UL 94V-0 CONTACT MATERIAL; COPPER, NICKEL, TIN\_ALLOY CA-725

CONTACT PLATING: GOLD ON THE MATING AREA, TIN-LEAD ON THE CONTACT TAILS, NICKEL UNDERPLATE

346/396 SERIES CARD EDGE CONNECTOR PART NUMBER: 346-032-560-201

YOUR CONNECTION TO QUALITY & SERVICE

**EDAC INC** TORONTO, ONTARIO CANADA