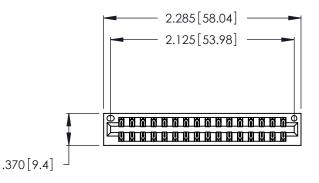

Contact Dimensions:
560-Extender Board Bend (Code 523 Contacts)
See Sheet 2 for Contact Code 555, 556, 558, 559, 560 Dimensions

THIS IS A C.A.D. GENERATED DRAWING DO NOT MAKE MANUAL REVISIONS TO MASTER.

ISSUE NUMBER

ORIGINAL

1

.054 [1.37] to .070 [1.78] Thick P.C. Board .330 [8.38] Card Slot .160 [4.07] Point of Contact

Card Slot Accepts

INSULATOR MATERIAL: THERMOPLASTIC POLYESTER, UL 94V-0 CONTACT MATERIAL; COPPER, NICKEL, TIN\_ALLOY CA-725

CONTACT PLATING: GOLD ON THE MATING AREA, TIN-LEAD ON THE CONTACT TAILS, NICKEL UNDERPLATE

346/396 SERIES CARD EDGE CONNECTOR PART NUMBER: 346-032-560-201

YOUR CONNECTION TO QUALITY & SERVICE

**EDAC INC** TORONTO, ONTARIO CANADA