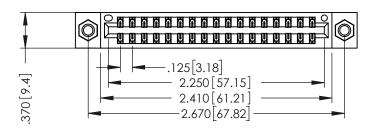

THIS IS A C.A.D. GENERATED DRAWING DO NOT MAKE MANUAL REVISIONS TO MASTER.

ISSUE NUMBER

ORIGINAL

1

INSULATOR MATERIAL: THERMOPLASTIC POLYESTER, UL 94V-0 CONTACT MATERIAL; COPPER, NICKEL, TIN ALLOY CA-725 CONTACT PLATING: GOLD ON THE MATING AREA, TIN-LEAD

ON THE CONTACT TAILS, NICKEL UNDERPLATE

346/396 SERIES CARD EDGE CONNECTOR PART NUMBER: 346-034-540-207

YOUR CONNECTION TO QUALITY & SERVICE

**EDAC INC** TORONTO, ONTARIO CANADA

THESE DRAWINGS AND SPECIFICATIONS ARE THE PROPERTY OF EDAC INC.,AND SHALL NOT BE REPRODUCED,OR COPIED OR USED AS THE BASIS FOR THE MANUFACTURE OR SALE OF APPARATUS WITHOUT WRITTEN PERMISSION.

| ACAD REFERENCE NO. | 346-ENG-MASTER   |
|--------------------|------------------|
| DRAWN: J.LEE       | DATE: APR. 22/09 |
| CHECKED:           | DATE:            |
| SCALE: 1:1         | SHEET 1 OF 2     |
| DRAWING NUMBER     | ISSUE            |