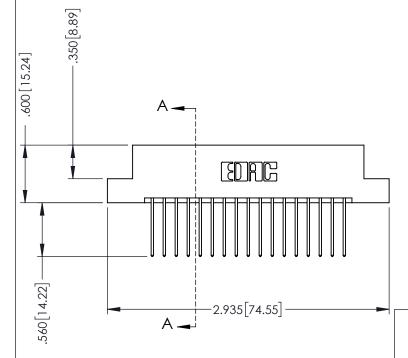

346-ENG-MASTER

**SECTION A-A** 

ISSUE NUMBER ORIGINAL 1

## 346/396 SERIES CARD EDGE CONNECTOR CONTACT CODE 555,556,558,559,560 DIMENSIONS

YOUR CONNECTION TO QUALITY & SERVICE

**EDAC INC** TORONTO, ONTARIO CANADA

THESE DRAWINGS AND SPECIFICATIONS ARE THE PROPERTY OF EDAC INC.,AND SHALL NOT BE REPRODUCED, OR COPIED OR USED AS THE BASIS FOR THE MANUFACTURE OR SALE OF APPARATUS WITHOUT WRITTEN PERMISSION.

|   | ACAD REFERENCE NO. | 346-ENG-MASTER   |
|---|--------------------|------------------|
|   | DRAWN: J.LEE       | DATE: APR. 22/09 |
| ) | CHECKED:           | DATE:            |
|   | SCALE: 1:1         | SHEET 2 OF 2     |
|   | DRAWING NUMBER     | ISSUE            |
|   | 346-ENG-MASTER     | 1                |