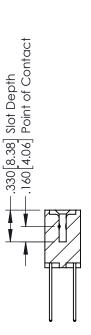

## **Contact Code 555**

## **Contact Code 556**

INSULATOR MATERIAL: THERMOPLASTIC POLYESTER, UL 94V-0 CONTACT MATERIAL; COPPER, NICKEL, TIN ALLOY CA-725 CONTACT PLATING: GOLD ON THE MATING AREA, TIN-LEAD

ON THE CONTACT TAILS, NICKEL UNDERPLATE