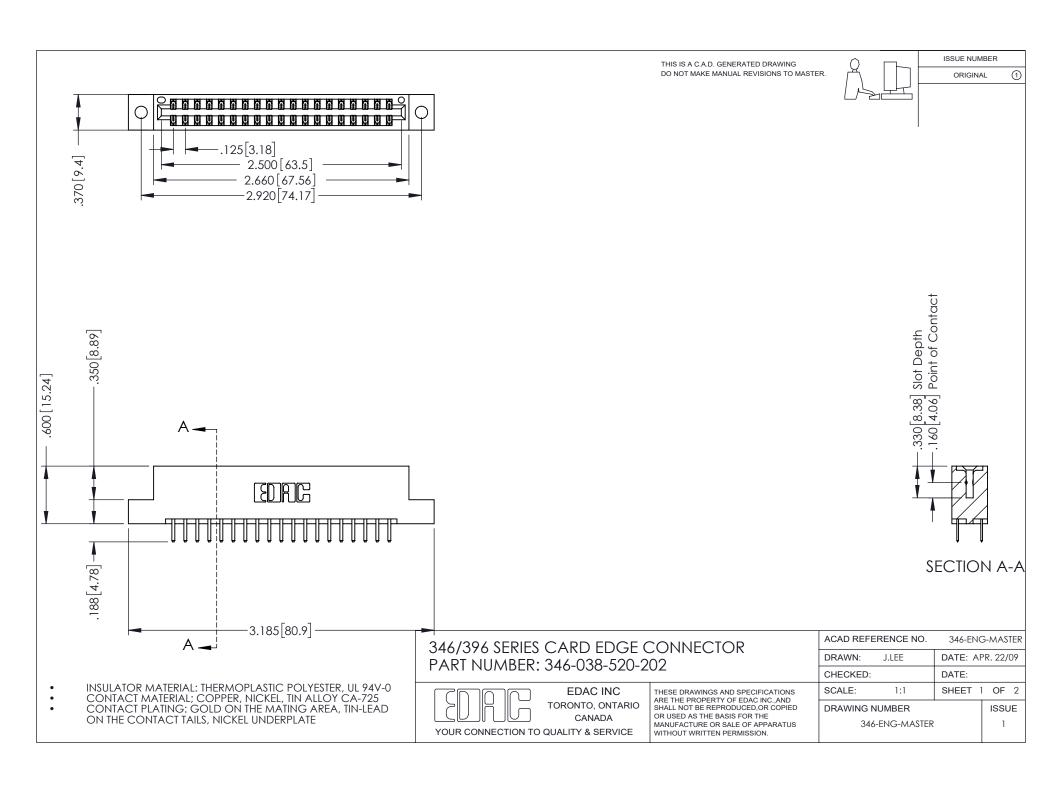

## **Contact Code 556**

INSULATOR MATERIAL: THERMOPLASTIC POLYESTER, UL 94V-0 CONTACT MATERIAL; COPPER, NICKEL, TIN ALLOY CA-725 CONTACT PLATING: GOLD ON THE MATING AREA, TIN-LEAD

ON THE CONTACT TAILS, NICKEL UNDERPLATE