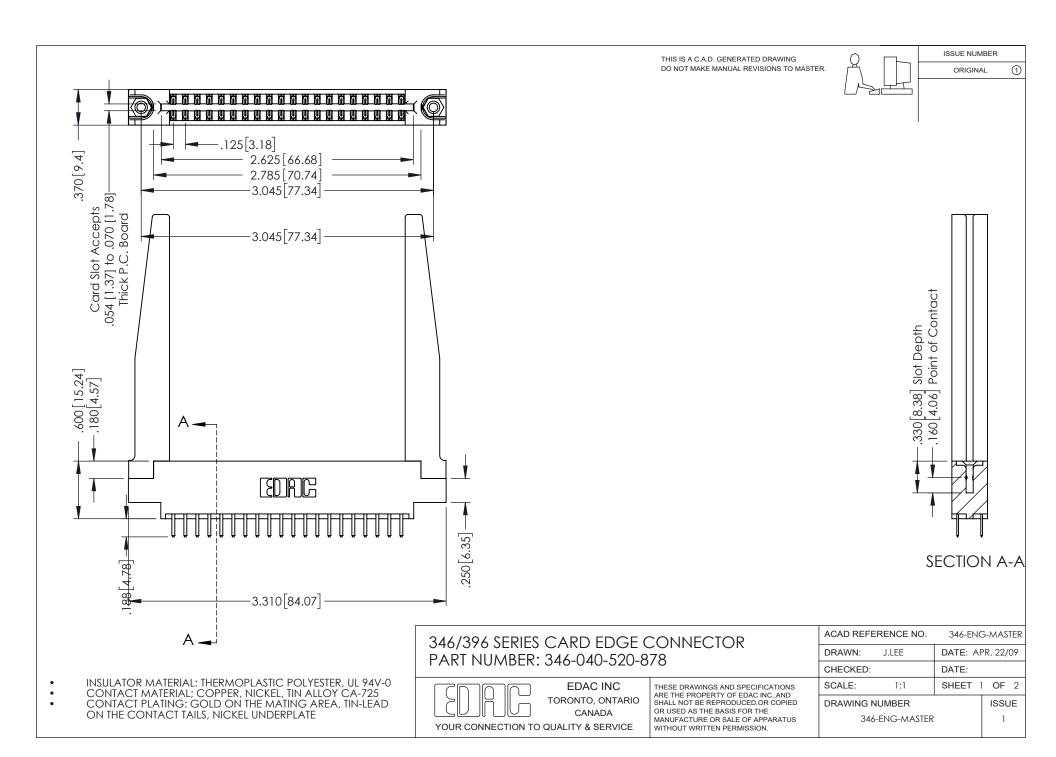

## **Contact Code 556**

INSULATOR MATERIAL: THERMOPLASTIC POLYESTER, UL 94V-0 CONTACT MATERIAL; COPPER, NICKEL, TIN ALLOY CA-725 CONTACT PLATING: GOLD ON THE MATING AREA, TIN-LEAD

ON THE CONTACT TAILS, NICKEL UNDERPLATE

## 346/396 SERIES CARD EDGE CONNECTOR CONTACT CODE 555,556,558,559,560 DIMENSIONS

YOUR CONNECTION TO QUALITY & SERVICE

**EDAC INC** TORONTO, ONTARIO CANADA

THESE DRAWINGS AND SPECIFICATIONS ARE THE PROPERTY OF EDAC INC.,AND SHALL NOT BE REPRODUCED, OR COPIED OR USED AS THE BASIS FOR THE MANUFACTURE OR SALE OF APPARATUS WITHOUT WRITTEN PERMISSION.