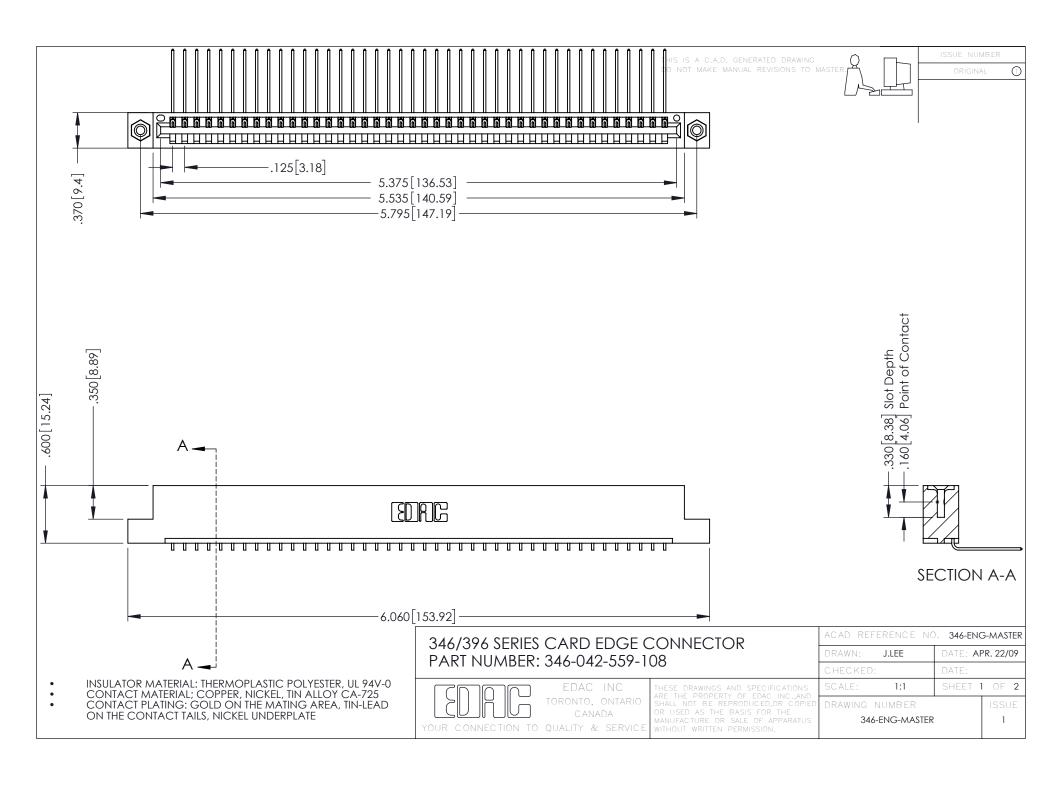

**Contact Code 555** 

**Contact Code 556** 

INSULATOR MATERIAL: THERMOPLASTIC POLYESTER, UL 94V-0 CONTACT MATERIAL; COPPER, NICKEL, TIN ALLOY CA-725

CONTACT PLATING: GOLD ON THE MATING AREA, TIN-LEAD ON THE CONTACT TAILS, NICKEL UNDERPLATE

## 346/396 SERIES CARD EDGE CONNECTOR CONTACT CODE 555,556,558,559,560 DIMENSIONS

YOUR CONNECTION TO QUALITY & SERVICE

|   | ACAD REFERENCE NO. 346-ENG-MASTER |                  |
|---|-----------------------------------|------------------|
|   | DRAWN: J.LEE                      | DATE: APR. 22/09 |
|   | CHECKED:                          | DATE:            |
|   | SCALE: 1:1                        | SHEET 2 OF 2     |
| D | DRAWING NUMBER                    | ISSUE            |

346-ENG-MASTER