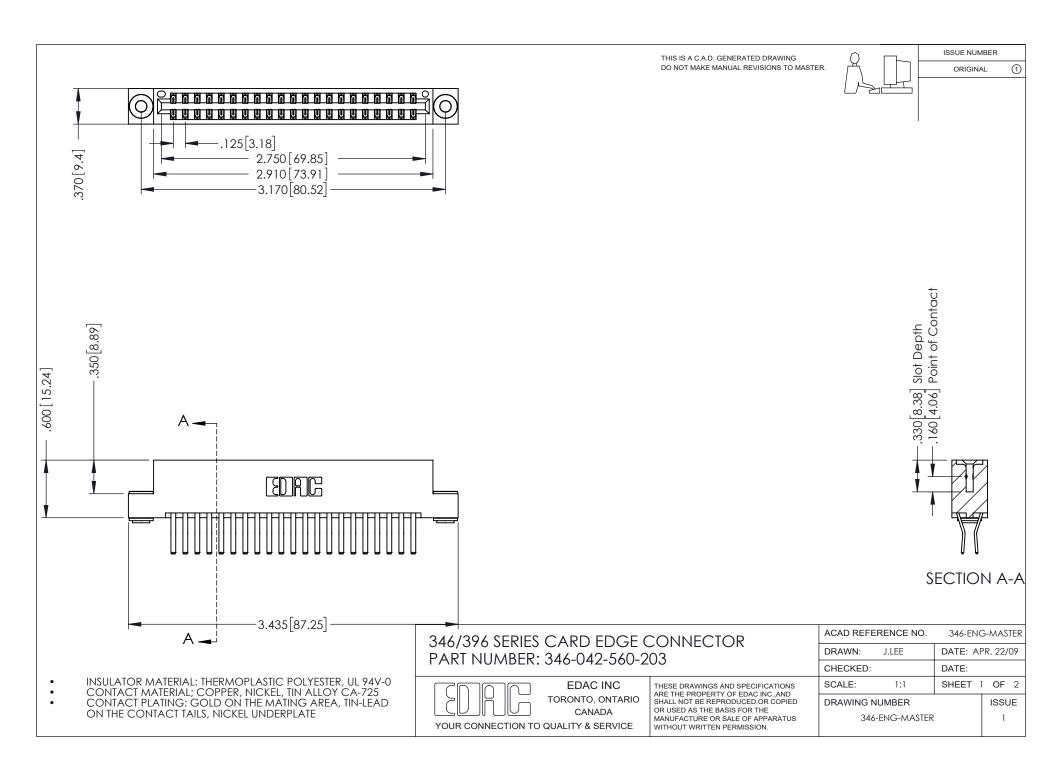

## **Contact Code 556**

INSULATOR MATERIAL: THERMOPLASTIC POLYESTER, UL 94V-0 CONTACT MATERIAL; COPPER, NICKEL, TIN ALLOY CA-725 CONTACT PLATING: GOLD ON THE MATING AREA, TIN-LEAD

ON THE CONTACT TAILS, NICKEL UNDERPLATE

## 346/396 SERIES CARD EDGE CONNECTOR CONTACT CODE 555,556,558,559,560 DIMENSIONS

YOUR CONNECTION TO QUALITY & SERVICE

**EDAC INC** TORONTO, ONTARIO CANADA

THESE DRAWINGS AND SPECIFICATIONS ARE THE PROPERTY OF EDAC INC.,AND SHALL NOT BE REPRODUCED, OR COPIED OR USED AS THE BASIS FOR THE MANUFACTURE OR SALE OF APPARATUS WITHOUT WRITTEN PERMISSION.