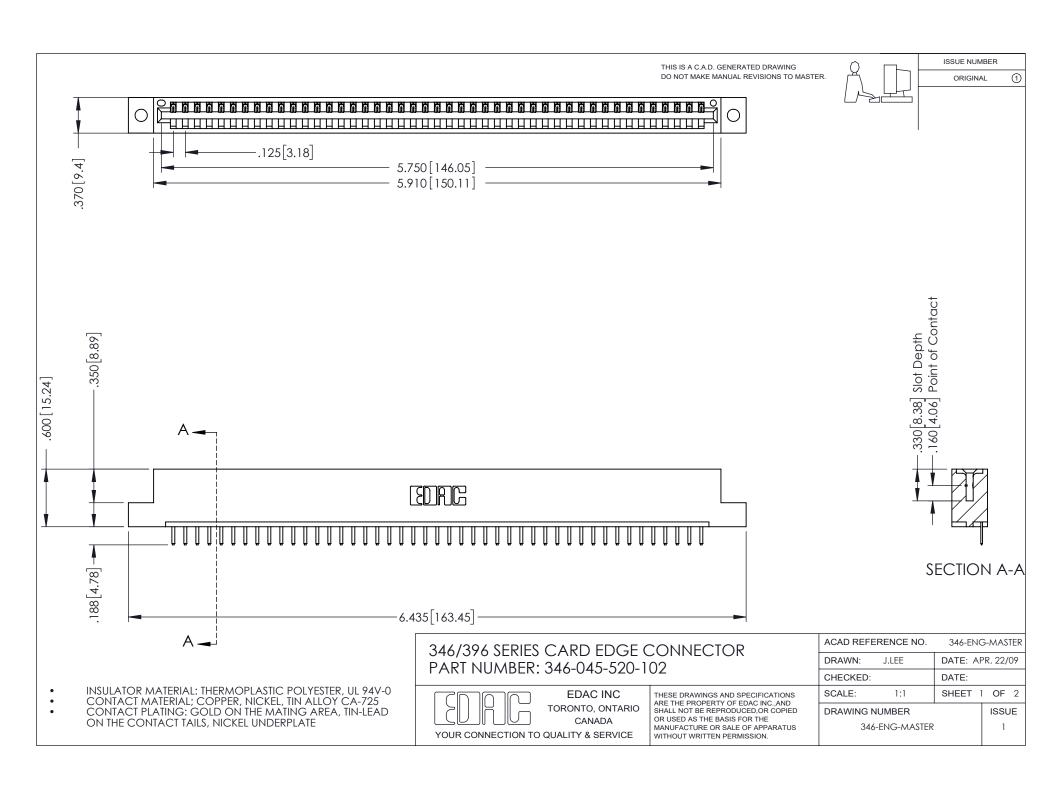

## **Contact Code 556**

INSULATOR MATERIAL: THERMOPLASTIC POLYESTER, UL 94V-0 CONTACT MATERIAL; COPPER, NICKEL, TIN ALLOY CA-725 CONTACT PLATING: GOLD ON THE MATING AREA, TIN-LEAD

ON THE CONTACT TAILS, NICKEL UNDERPLATE

## 346/396 SERIES CARD EDGE CONNECTOR CONTACT CODE 555,556,558,559,560 DIMENSIONS

YOUR CONNECTION TO QUALITY & SERVICE

**EDAC INC** TORONTO, ONTARIO CANADA

THESE DRAWINGS AND SPECIFICATIONS ARE THE PROPERTY OF EDAC INC.,AND SHALL NOT BE REPRODUCED, OR COPIED OR USED AS THE BASIS FOR THE MANUFACTURE OR SALE OF APPARATUS WITHOUT WRITTEN PERMISSION.