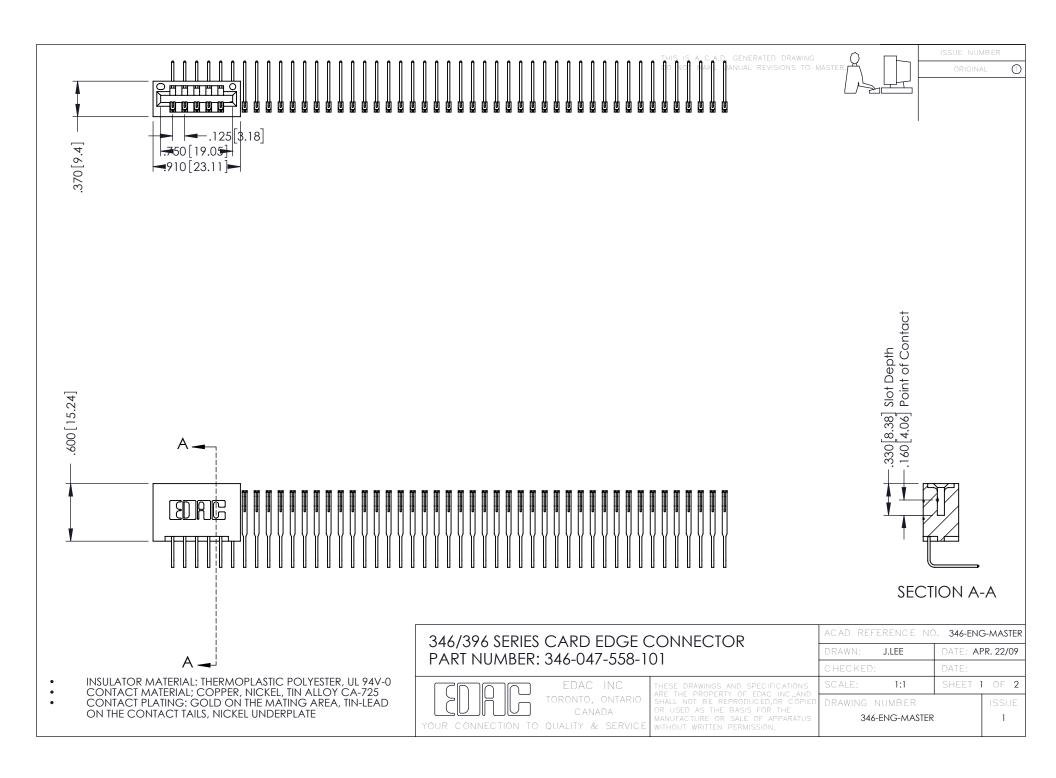

**Contact Code 555** 

**Contact Code 556** 

INSULATOR MATERIAL: THERMOPLASTIC POLYESTER, UL 94V-0 CONTACT MATERIAL; COPPER, NICKEL, TIN ALLOY CA-725

CONTACT PLATING: GOLD ON THE MATING AREA, TIN-LEAD ON THE CONTACT TAILS, NICKEL UNDERPLATE