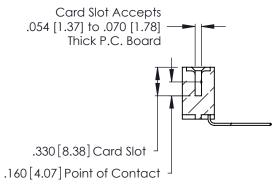

Contact Dimensions:
559-90 Degree Bend (Code 541 Contacts)
See Sheet 2 for Contact Code 555, 556, 558, 559, 560 Dimensions ISSUE NUMBER THIS IS A C.A.D. GENERATED DRAWING DO NOT MAKE MANUAL REVISIONS TO MASTER. ORIGINAL -6.545 [166.24] 6.285[159.64] 6.125 [155.58] .370 [9.4]