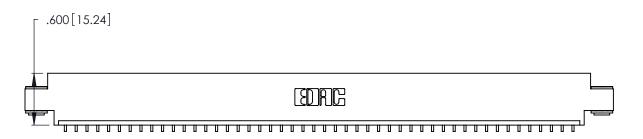

Contact Dimensions:
559-90 Degree Bend (Code 541 Contacts)
See Sheet 2 for Contact Code 555, 556, 558, 559, 560 Dimensions ISSUE NUMBER THIS IS A C.A.D. GENERATED DRAWING DO NOT MAKE MANUAL REVISIONS TO MASTER. ORIGINAL -6.545 [166.24] 6.285[159.64] 6.125 [155.58] .370 [9.4]

- INSULATOR MATERIAL: THERMOPLASTIC POLYESTER, UL 94V-0 CONTACT MATERIAL; COPPER, NICKEL, TIN ALLOY CA-725
- CONTACT PLATING: GOLD ON THE MATING AREA, TIN-LEAD ON THE CONTACT TAILS, NICKEL UNDERPLATE

346/396 SERIES CARD EDGE CONNECTOR PART NUMBER: 346-048-559-603

YOUR CONNECTION TO QUALITY & SERVICE

**EDAC INC** TORONTO, ONTARIO CANADA

THESE DRAWINGS AND SPECIFICATIONS ARE THE PROPERTY OF EDAC INC., AND SHALL NOT BE REPRODUCED, OR COPIED OR USED AS THE BASIS FOR THE MANUFACTURE OR SALE OF APPARATUS WITHOUT WRITTEN PERMISSION.