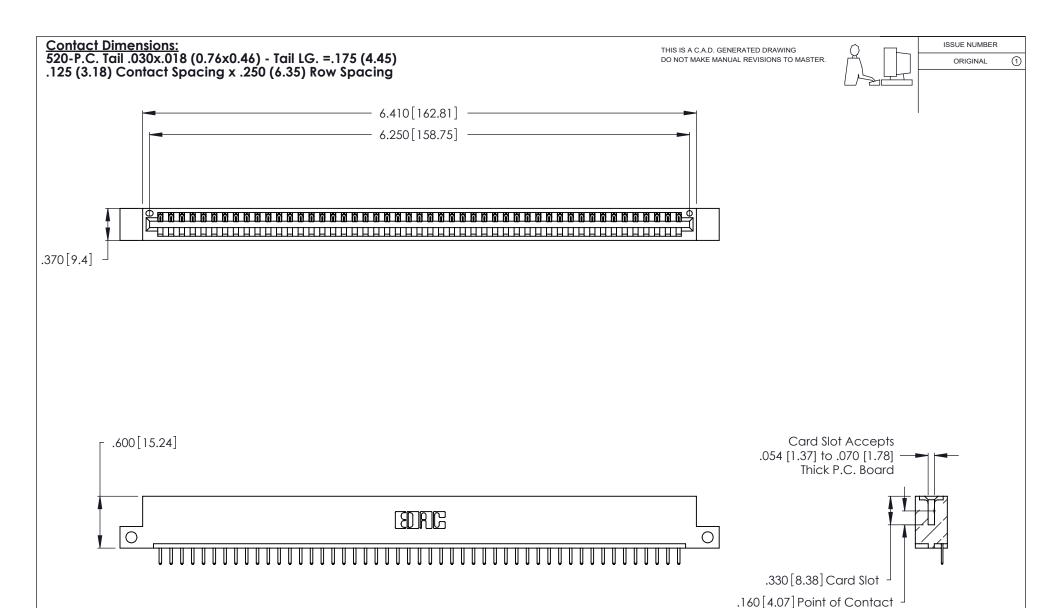

INSULATOR MATERIAL: THERMOPLASTIC POLYESTER, UL 94V-0 CONTACT MATERIAL; COPPER, NICKEL, TIN ALLOY CA-725

CONTACT PLATING: GOLD ON THE MATING AREA, TIN-LEAD ON THE CONTACT TAILS, NICKEL UNDERPLATE

| 346/396 SERIES CARD EDGE CONNECTOR |
|------------------------------------|
| PART NUMBER: 346-049-520-112       |

Contact Code 560

INSULATOR MATERIAL: THERMOPLASTIC POLYESTER, UL 94V-0 CONTACT MATERIAL; COPPER, NICKEL, TIN ALLOY CA-725 CONTACT PLATING: GOLD ON THE MATING AREA, TIN-LEAD

ON THE CONTACT TAILS, NICKEL UNDERPLATE

346/396 SERIES CARD EDGE CONNECTOR CONTACT CODE 555,556,558,559,560 DIMENSIONS

YOUR CONNECTION TO QUALITY & SERVICE

**EDAC INC** TORONTO, ONTARIO CANADA

THESE DRAWINGS AND SPECIFICATIONS ARE THE PROPERTY OF EDAC INC.,AND SHALL NOT BE REPRODUCED, OR COPIED OR USED AS THE BASIS FOR THE MANUFACTURE OR SALE OF APPARATUS WITHOUT WRITTEN PERMISSION.