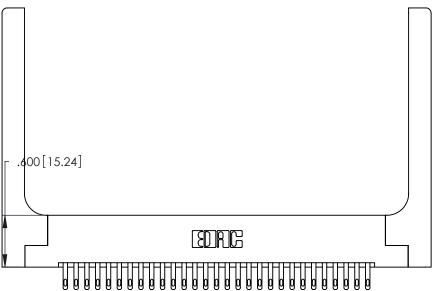

Contact Dimensions: 500-Wire Hole .050x.025 (1.27x0.64) - Tail LG. =.260 (6.60) .125 (3.18) Contact Spacing x .250 (6.35) Row Spacing -4.170[105.92]-3.910[99.31] -3.750[95.25] -.370 [9.4]

THIS IS A C.A.D. GENERATED DRAWING DO NOT MAKE MANUAL REVISIONS TO MASTER.

ISSUE NUMBER ORIGINAL

1

Card Slot Accepts .054 [1.37] to .070 [1.78] Thick P.C. Board .330 [8.38] Card Slot .160 [4.07] Point of Contact

INSULATOR MATERIAL: THERMOPLASTIC POLYESTER, UL 94V-0 CONTACT MATERIAL; COPPER, NICKEL, TIN\_ALLOY CA-725

CONTACT PLATING: GOLD ON THE MATING AREA, TIN-LEAD ON THE CONTACT TAILS, NICKEL UNDERPLATE

346/396 SERIES CARD EDGE CONNECTOR PART NUMBER: 346-058-500-258

YOUR CONNECTION TO QUALITY & SERVICE

**EDAC INC** TORONTO, ONTARIO CANADA