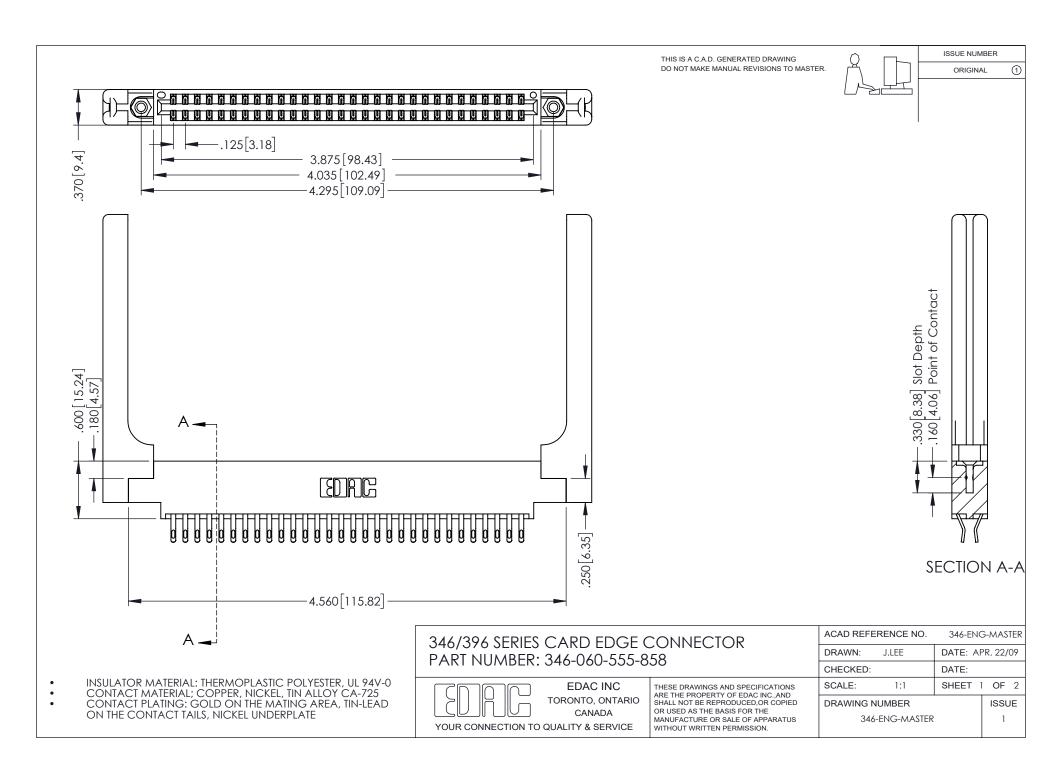

## **Contact Code 556**

INSULATOR MATERIAL: THERMOPLASTIC POLYESTER, UL 94V-0 CONTACT MATERIAL; COPPER, NICKEL, TIN ALLOY CA-725 CONTACT PLATING: GOLD ON THE MATING AREA, TIN-LEAD

ON THE CONTACT TAILS, NICKEL UNDERPLATE

## 346/396 SERIES CARD EDGE CONNECTOR CONTACT CODE 555,556,558,559,560 DIMENSIONS

YOUR CONNECTION TO QUALITY & SERVICE

**EDAC INC** TORONTO, ONTARIO CANADA

THESE DRAWINGS AND SPECIFICATIONS ARE THE PROPERTY OF EDAC INC.,AND SHALL NOT BE REPRODUCED, OR COPIED OR USED AS THE BASIS FOR THE MANUFACTURE OR SALE OF APPARATUS WITHOUT WRITTEN PERMISSION.