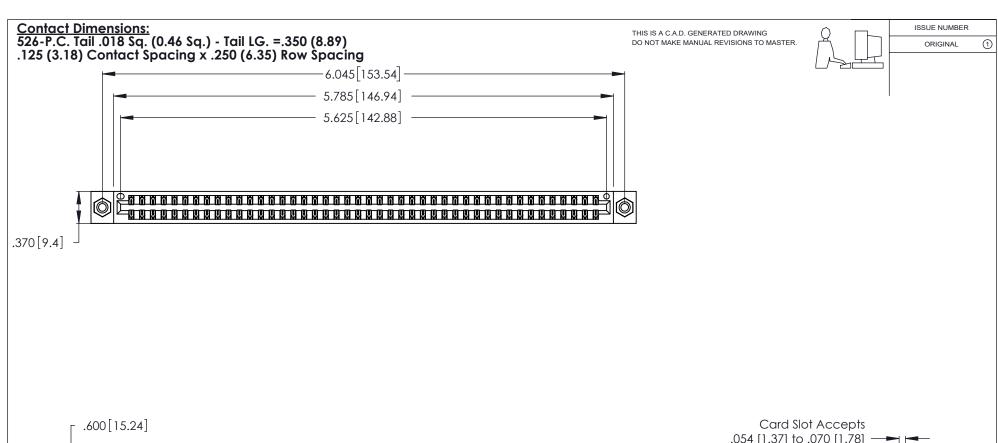

| 346/396 SERIES CARD EDGE CONNECTOR |
|------------------------------------|
| PART NUMBER: 346-088-526-208       |

YOUR CONNECTION TO QUALITY & SERVICE

**EDAC INC** TORONTO, ONTARIO CANADA

THESE DRAWINGS AND SPECIFICATIONS ARE THE PROPERTY OF EDAC INC., AND SHALL NOT BE REPRODUCED, OR COPIED OR USED AS THE BASIS FOR THE MANUFACTURE OR SALE OF APPARATUS WITHOUT WRITTEN PERMISSION.

| ACAD REFERENCE NO. |        | 346-ENG-MASTER |           |
|--------------------|--------|----------------|-----------|
| DRAWN:             | J.LEE  | DATE: A        | PR. 22/09 |
| CHECKED:           |        | DATE:          |           |
| SCALE:             | N.T.S  | SHEET          | OF 2      |
| DRAWING N          | IUMBER |                | ISSUE     |
| 346-ENG-MASTER     |        |                | 1         |

THIS IS A C.A.D. GENERATED DRAWING DO NOT MAKE MANUAL REVISIONS TO MASTER.

ISSUE NUMBER

ORIGINAL

1

**Contact Code 555** 

Contact Code 556

**Contact Code 558** 

**Contact Code 559** 