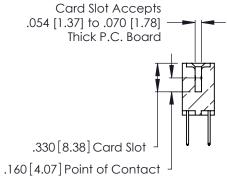

| 346/396 SERIES CARD EDGE CONNECTOR |
|------------------------------------|
| PART NUMBER: 346-088-526-208       |

YOUR CONNECTION TO QUALITY & SERVICE

**EDAC INC** TORONTO, ONTARIO CANADA

THESE DRAWINGS AND SPECIFICATIONS ARE THE PROPERTY OF EDAC INC., AND SHALL NOT BE REPRODUCED, OR COPIED OR USED AS THE BASIS FOR THE MANUFACTURE OR SALE OF APPARATUS WITHOUT WRITTEN PERMISSION.

| ACAD REFERENCE NO. |        | 346-ENG-MASTER |           |
|--------------------|--------|----------------|-----------|
| DRAWN:             | J.LEE  | DATE: A        | PR. 22/09 |
| CHECKED:           |        | DATE:          |           |
| SCALE:             | N.T.S  | SHEET          | OF 2      |
| DRAWING N          | IUMBER |                | ISSUE     |
| 346-ENG-MASTER     |        |                | 1         |