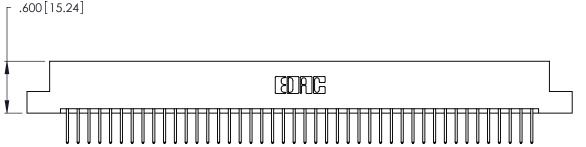

| 346/396 SERIES CARD EDGE CONNECTOR |
|------------------------------------|
| PART NUMBER: 346-088-526-208       |

YOUR CONNECTION TO QUALITY & SERVICE

**EDAC INC** TORONTO, ONTARIO CANADA

THESE DRAWINGS AND SPECIFICATIONS ARE THE PROPERTY OF EDAC INC., AND SHALL NOT BE REPRODUCED, OR COPIED OR USED AS THE BASIS FOR THE MANUFACTURE OR SALE OF APPARATUS WITHOUT WRITTEN PERMISSION.

| ACAD REFERENCE NO. |        | 346-ENG-MASTER |           |
|--------------------|--------|----------------|-----------|
| DRAWN:             | J.LEE  | DATE: A        | PR. 22/09 |
| CHECKED:           |        | DATE:          |           |
| SCALE:             | N.T.S  | SHEET          | OF 2      |
| DRAWING N          | IUMBER |                | ISSUE     |
| 346-ENG-MASTER     |        |                | 1         |