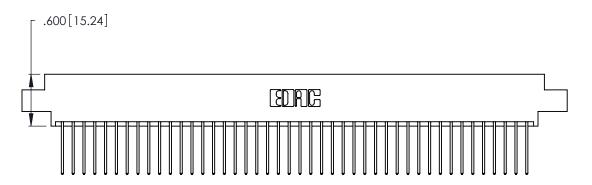

Contact Code 560

INSULATOR MATERIAL: THERMOPLASTIC POLYESTER, UL 94V-0 CONTACT MATERIAL; COPPER, NICKEL, TIN ALLOY CA-725 CONTACT PLATING: GOLD ON THE MATING AREA, TIN-LEAD

ON THE CONTACT TAILS, NICKEL UNDERPLATE

346/396 SERIES CARD EDGE CONNECTOR CONTACT CODE 555,556,558,559,560 DIMENSIONS

YOUR CONNECTION TO QUALITY & SERVICE

**EDAC INC** TORONTO, ONTARIO CANADA

THESE DRAWINGS AND SPECIFICATIONS ARE THE PROPERTY OF EDAC INC.,AND SHALL NOT BE REPRODUCED, OR COPIED OR USED AS THE BASIS FOR THE MANUFACTURE OR SALE OF APPARATUS WITHOUT WRITTEN PERMISSION.