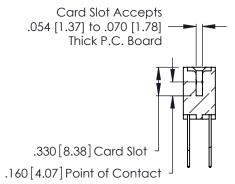

Contact Code 560

INSULATOR MATERIAL: THERMOPLASTIC POLYESTER, UL 94V-0 CONTACT MATERIAL; COPPER, NICKEL, TIN ALLOY CA-725 CONTACT PLATING: GOLD ON THE MATING AREA, TIN-LEAD

ON THE CONTACT TAILS, NICKEL UNDERPLATE

346/396 SERIES CARD EDGE CONNECTOR CONTACT CODE 555,556,558,559,560 DIMENSIONS

YOUR CONNECTION TO QUALITY & SERVICE

**EDAC INC** TORONTO, ONTARIO CANADA

THESE DRAWINGS AND SPECIFICATIONS ARE THE PROPERTY OF EDAC INC.,AND SHALL NOT BE REPRODUCED, OR COPIED OR USED AS THE BASIS FOR THE MANUFACTURE OR SALE OF APPARATUS WITHOUT WRITTEN PERMISSION.