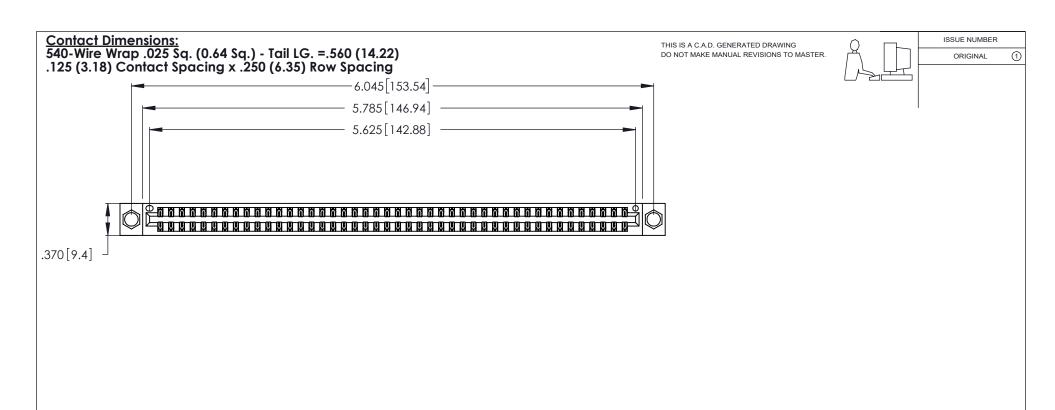

- INSULATOR MATERIAL: THERMOPLASTIC POLYESTER, UL 94V-0 CONTACT MATERIAL; COPPER, NICKEL, TIN ALLOY CA-725
- CONTACT PLATING: GOLD ON THE MATING AREA, TIN-LEAD ON THE CONTACT TAILS, NICKEL UNDERPLATE

346/396 SERIES CARD EDGE CONNECTOR PART NUMBER: 346-088-540-804

THIS IS A C.A.D. GENERATED DRAWING DO NOT MAKE MANUAL REVISIONS TO MASTER.

ISSUE NUMBER

ORIGINAL

1

**Contact Code 555** 

Contact Code 556

**Contact Code 558** 

**Contact Code 559** 