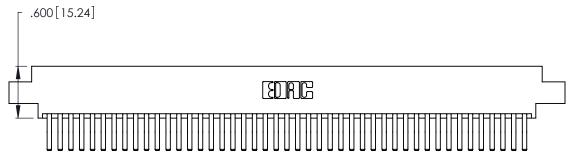

- INSULATOR MATERIAL: THERMOPLASTIC POLYESTER, UL 94V-0 CONTACT MATERIAL; COPPER, NICKEL, TIN ALLOY CA-725
- CONTACT PLATING: GOLD ON THE MATING AREA, TIN-LEAD ON THE CONTACT TAILS, NICKEL UNDERPLATE

| 346/396 SERIES CARD EDGE CONNECTOR |
|------------------------------------|
| PART NUMBER: 346-090-560-804       |