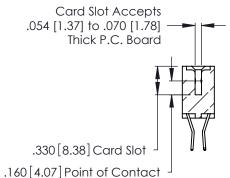

- INSULATOR MATERIAL: THERMOPLASTIC POLYESTER, UL 94V-0 CONTACT MATERIAL; COPPER, NICKEL, TIN ALLOY CA-725
- CONTACT PLATING: GOLD ON THE MATING AREA, TIN-LEAD ON THE CONTACT TAILS, NICKEL UNDERPLATE

| 346/396 SERIES CARD EDGE CONNECTOR |
|------------------------------------|
| PART NUMBER: 346-090-560-804       |