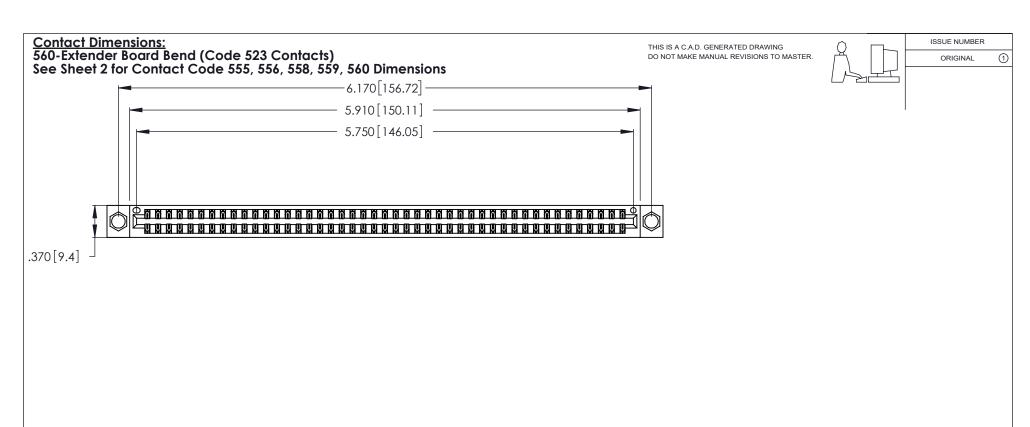

- INSULATOR MATERIAL: THERMOPLASTIC POLYESTER, UL 94V-0 CONTACT MATERIAL; COPPER, NICKEL, TIN ALLOY CA-725
- CONTACT PLATING: GOLD ON THE MATING AREA, TIN-LEAD ON THE CONTACT TAILS, NICKEL UNDERPLATE

| 346/396 SERIES CARD EDGE CONNECTOR |
|------------------------------------|
| PART NUMBER: 346-090-560-804       |