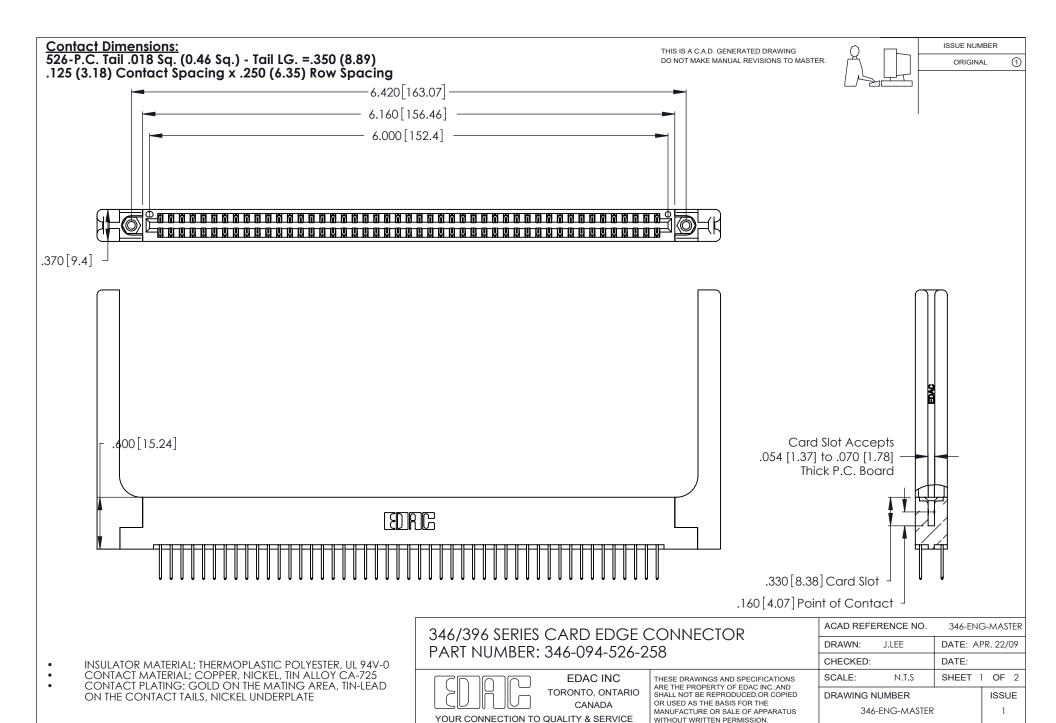

THIS IS A C.A.D. GENERATED DRAWING DO NOT MAKE MANUAL REVISIONS TO MASTER.

ISSUE NUMBER

ORIGINAL

1

**Contact Code 555** 

Contact Code 556

**Contact Code 558** 

**Contact Code 559** 

Contact Code 560

INSULATOR MATERIAL: THERMOPLASTIC POLYESTER, UL 94V-0 CONTACT MATERIAL; COPPER, NICKEL, TIN ALLOY CA-725 CONTACT PLATING: GOLD ON THE MATING AREA, TIN-LEAD

ON THE CONTACT TAILS, NICKEL UNDERPLATE

346/396 SERIES CARD EDGE CONNECTOR CONTACT CODE 555,556,558,559,560 DIMENSIONS

YOUR CONNECTION TO QUALITY & SERVICE

**EDAC INC** TORONTO, ONTARIO CANADA

THESE DRAWINGS AND SPECIFICATIONS ARE THE PROPERTY OF EDAC INC.,AND SHALL NOT BE REPRODUCED, OR COPIED OR USED AS THE BASIS FOR THE MANUFACTURE OR SALE OF APPARATUS WITHOUT WRITTEN PERMISSION.