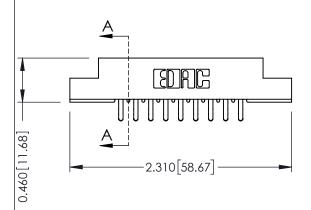

## **Mounting Option**

07-M3-0.5 Metric Threaded Inserts

## **Contact Detail**

556-Extender Board Bend (Code 520 Contacts) .156 [3.96] Contact Spacing x .140 [3.56] Row Spacing





**See Accompanying Page for: Mounting Options** 

| 305 / 315 / 355 Card Edge Connector |
|-------------------------------------|
| Part Number: 355-018-556-207        |

YOUR CONNECTION TO QUALITY & SERVICE

| ACAD REFERENCE NO | . 305 ENG MASTER  |
|-------------------|-------------------|
| DRAWN: J.LEE      | DATE: SEPT. 21/09 |
| CHECKED:          | DATE:             |
| SCALE: NTS        | SHEET 1 OF 2      |
| DRAWING NUMBER    | ISSUE             |
| 305 Assembly      | 1                 |

0.295[7.49] Card Slot 0.090[2.29] Point of Contact