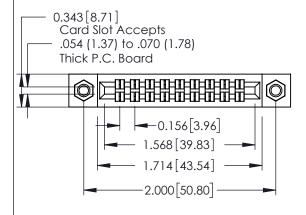

## **Contact Detail**

556-Extender Board Bend (Code 520 Contacts) .156 [3.96] Contact Spacing x .140 [3.56] Row Spacing

**See Accompanying Page for: Mounting Options** 

| 305 / 315 / 355 Card Edge Connector |
|-------------------------------------|
| Part Number: 355-018-556-207        |