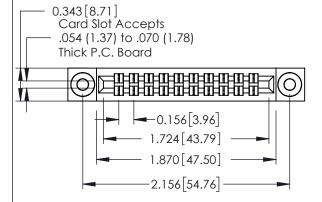

**Mounting Option** 

**Contact Detail** 

03-.116 (2.95) I.D. Floating Eyelets

500-Wire Hole .087x.013(2.21x0.33) - Tail LG.=.282(7.16) .156 [3.96] Contact Spacing x .140 [3.56] Row Spacing





**See Accompanying Page for: Mounting Options** 

305 / 315 / 355 Card Edge Connector Part Number: 355-020-500-203

YOUR CONNECTION TO QUALITY & SERVICE

|   | ACAD REFERENCE NO | . 305 ENG MASTER  |
|---|-------------------|-------------------|
|   | DRAWN: J.LEE      | DATE: SEPT. 21/09 |
|   | CHECKED:          | DATE:             |
|   | SCALE: NTS        | SHEET 1 OF 2      |
| ) | DRAWING NUMBER    | ISSUE             |

305 Assembly

0.295[7.49] Card Slot

Point of Contact

0.090[2.29]