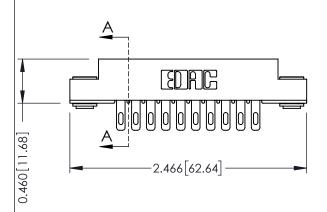

**Mounting Option** 

**Contact Detail** 

03-.116 (2.95) I.D. Floating Eyelets

500-Wire Hole .087x.013(2.21x0.33) - Tail LG.=.282(7.16) .156 [3.96] Contact Spacing x .140 [3.56] Row Spacing

**See Accompanying Page for: Mounting Options** 