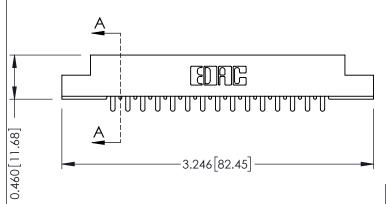

**Mounting Option Contact Detail** 04-.156 (3.96) Dia. Mounting Holes .156 [3.96] Contact Spacing x .140 [3.56] Row Spacing 0.343[8.71] Card Slot Accepts .054 (1.37) to .070 (1.78) Thick P.C. Board 0.156 [3.96] - 2.504[63.60] -2.650[67.31] --2.936 74.57 -

521-P.C. Tail .037x.013(0.94x0.33) - Tail LG.=.125(3.18)

305 / 315 / 355 Card Edge Connector Part Number: 355-030-521-204

YOUR CONNECTION TO QUALITY & SERVICE

|   | ACAD REFERENCE NO. 305 ENG MASTER |                   |
|---|-----------------------------------|-------------------|
|   | DRAWN: J.LEE                      | DATE: SEPT. 21/09 |
|   | CHECKED:                          | DATE:             |
|   | SCALE: NTS                        | SHEET 1 OF 2      |
| ) | DRAWING NUMBER                    | ISSUE             |