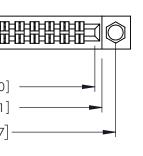

305 Assembly

**See Accompanying Page for: Mounting Options** 

0.295[7.49] Card Slot 0.090 [2.29]

Point of Contact