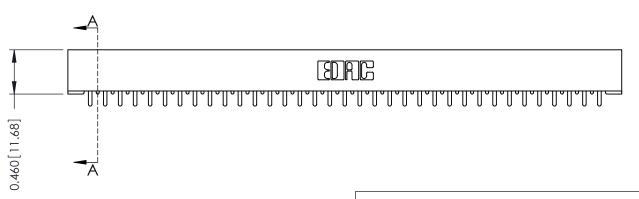

ISSUE NUMBER

ORIGINAL

**See Accompanying Pages for: Mounting Options** 

306 / 316 / 356 Card Edge Connector Part Number: 356-035-521-101

YOUR CONNECTION TO QUALITY & SERVICE

**EDAC INC** TORONTO, ONTARIO CANADA