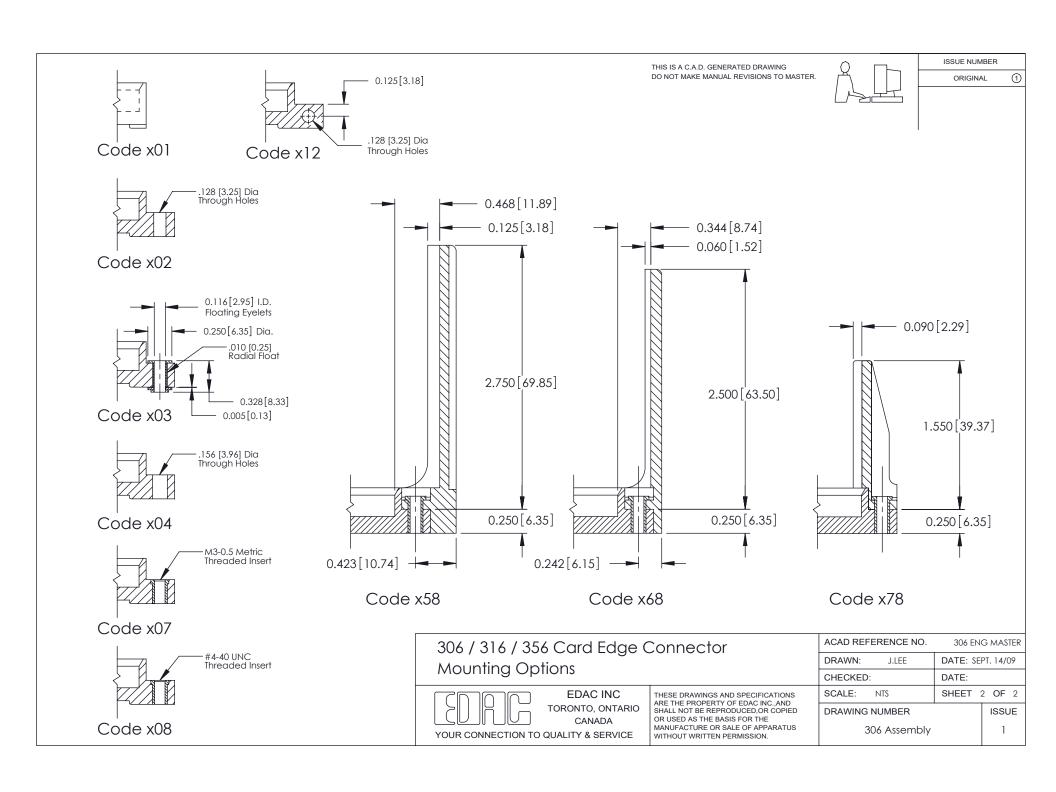

ISSUE NUMBER

ORIGINAL

**See Accompanying Pages for: Mounting Options** 

306 / 316 / 356 Card Edge Connector Part Number: 356-035-521-101

YOUR CONNECTION TO QUALITY & SERVICE

**EDAC INC** TORONTO, ONTARIO CANADA

THESE DRAWINGS AND SPECIFICATIONS ARE THE PROPERTY OF EDAC INC.,AND SHALL NOT BE REPRODUCED, OR COPIED OR USED AS THE BASIS FOR THE MANUFACTURE OR SALE OF APPARATUS WITHOUT WRITTEN PERMISSION.

|  | ACAD REFERENCE NO. | 306 ENG MASTER    |
|--|--------------------|-------------------|
|  | DRAWN: J.LEE       | DATE: SEPT. 14/09 |
|  | CHECKED:           | DATE:             |
|  | SCALE: NTS         | SHEET 1 OF 2      |
|  | DRAWING NUMBER     | ISSUE             |
|  | 306 Assembly       | 1                 |