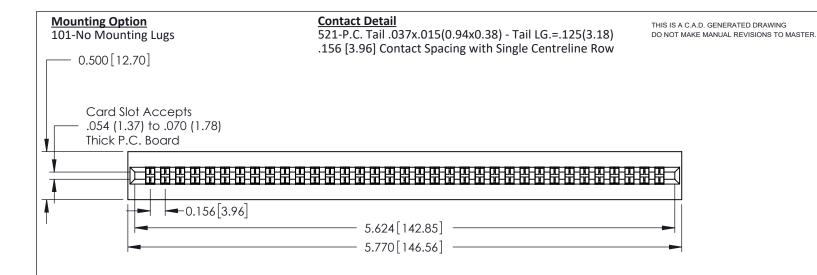

ISSUE NUMBER

ORIGINAL

**See Accompanying Pages for: Mounting Options** 

306 / 316 / 356 Card Edge Connector Part Number: 356-035-521-101

YOUR CONNECTION TO QUALITY & SERVICE

**EDAC INC** TORONTO, ONTARIO CANADA