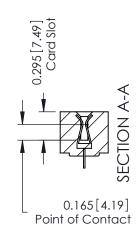

ISSUE NUMBER

ORIGINAL

**See Accompanying Pages for: Mounting Options** 

306 / 316 / 356 Card Edge Connector Part Number: 356-035-521-101

YOUR CONNECTION TO QUALITY & SERVICE

**EDAC INC** TORONTO, ONTARIO CANADA