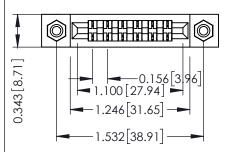

Mounting Option
#4-40 Unified Threaded Inserts

**Contact Detail** 

Wire Wrap .046x.014(1.17x0.36) - Tail LG=.495(12.57) .156 [3.96] Contact Spacing x .200 [5.08] Row Spacing

THIS IS A C.A.D. GENERATED DRAWING DO NOT MAKE MANUAL REVISIONS TO MASTER.