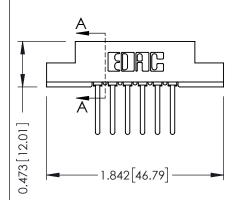

## **See Accompanying Pages for:**

- Contact Bend Details
- Mounting Options

SECTION A-A

307 ENG MASTER

DATE: AUG. 11/09

SHEET 1 OF 3

**ISSUE** 

DATE: