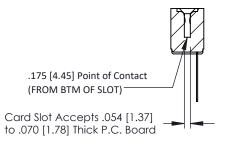

Mounting Option
#4-40 Unified Threaded Inserts

**Contact Detail** 

Wire Wrap .046x.014(1.17x0.36) - Tail LG=.495(12.57) .156 [3.96] Contact Spacing x .200 [5.08] Row Spacing

THIS IS A C.A.D. GENERATED DRAWING DO NOT MAKE MANUAL REVISIONS TO MASTER.