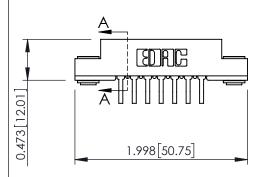

## **See Accompanying Pages for:**

- **Contact Bend Details**
- **Mounting Options**

SECTION A-A

| 307 / 357 Card Edge Connector<br>Part Number: 357-007-458-103 |                                                                                                                                                                                                 | ACAD REFERENCE NO. 307 ENG MASTER |             |          |           |
|---------------------------------------------------------------|-------------------------------------------------------------------------------------------------------------------------------------------------------------------------------------------------|-----------------------------------|-------------|----------|-----------|
|                                                               |                                                                                                                                                                                                 | DRAWN:                            | J.LEE       | DATE: AU | IG. 11/09 |
|                                                               |                                                                                                                                                                                                 | CHECKED:                          |             | DATE:    |           |
|                                                               | THESE DRAWINGS AND SPECIFICATIONS ARE THE PROPERTY OF EDAC INC.,AND SHALL NOT BE REPRODUCED,OR COPIED OR USED AS THE BASIS FOR THE MANUFACTURE OR SALE OF APPARATUS WITHOUT WRITTEN PERMISSION. | SCALE:                            | NTS         | SHEET    | 1 OF 3    |
|                                                               |                                                                                                                                                                                                 | DRAWING                           | NUMBER      |          | ISSUE     |
|                                                               |                                                                                                                                                                                                 | 30                                | 07 Assembly |          | 1         |