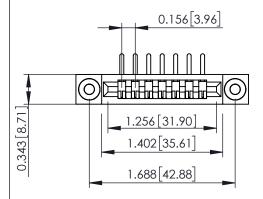

**Mounting Option** .116 (2.95) I.D. Floating Eyelets **Contact Detail** 

90 Degree Bend (Code 545 Contacts)

.156 [3.96] Contact Spacing x .200 [5.08] Row Spacing