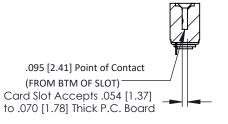

**Mounting Option** .116 (2.95) I.D. Floating Eyelets **Contact Detail** 

90 Degree Bend (Code 545 Contacts)

.156 [3.96] Contact Spacing x .200 [5.08] Row Spacing