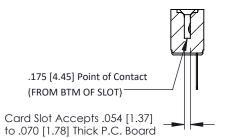

## **See Accompanying Pages for:**

- **Contact Bend Details**
- **Mounting Options**

SECTION A-A

| 307 / 357 Card Edge Connector Part Number: 357-009-427-101 |
|------------------------------------------------------------|
| Fair Normber, 337-007-427-101                              |