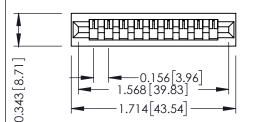

**Mounting Option** No Mounting Lugs **Contact Detail** 

PC Tail .046x.013(1.17x0.33) - Tail LG=.358(9.09) .156 [3.96] Contact Spacing x .200 [5.08] Row Spacing

THIS IS A C.A.D. GENERATED DRAWING DO NOT MAKE MANUAL REVISIONS TO MASTER.

## **See Accompanying Pages for:**

- **Contact Bend Details**
- **Mounting Options**

SECTION A-A

| 307 / 357 Card Edge Connector Part Number: 357-009-427-101 |
|------------------------------------------------------------|
| Fair Normber, 337-007-427-101                              |