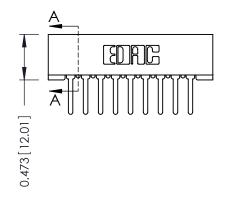

**Mounting Option** No Mounting Lugs **Contact Detail** 

PC Tail .046x.013(1.17x0.33) - Tail LG=.358(9.09) .156 [3.96] Contact Spacing x .200 [5.08] Row Spacing

THIS IS A C.A.D. GENERATED DRAWING DO NOT MAKE MANUAL REVISIONS TO MASTER.

## **See Accompanying Pages for:**

- **Contact Bend Details**
- **Mounting Options**

SECTION A-A

| 307 / 357 Card Edge Connector Part Number: 357-009-427-101 |
|------------------------------------------------------------|
| Fair Normber, 337-007-427-101                              |