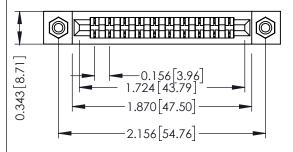

**Mounting Option** #4-40 Unified Threaded Inserts **Contact Detail** 

Wire Wrap .046x.014(1.17x0.36) - Tail LG=.495(12.57) .156 [3.96] Contact Spacing x .200 [5.08] Row Spacing