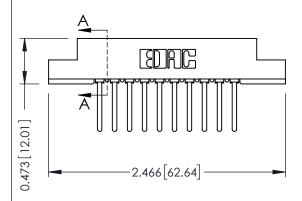

## SECTION A-A

| 307 / 357 Card Edge Connector<br>Part Number: 357-010-541-108         |                                                                                                                                                                                                 | ACAD REFERENCE NO. 307 ENG MASTER |              |          |          |
|-----------------------------------------------------------------------|-------------------------------------------------------------------------------------------------------------------------------------------------------------------------------------------------|-----------------------------------|--------------|----------|----------|
|                                                                       |                                                                                                                                                                                                 | DRAWN:                            | J.LEE        | DATE: AU | G. 11/09 |
|                                                                       |                                                                                                                                                                                                 | CHECKED:                          |              | DATE:    |          |
| EDAC INC TORONTO, ONTARIO CANADA YOUR CONNECTION TO QUALITY & SERVICE | THESE DRAWINGS AND SPECIFICATIONS ARE THE PROPERTY OF EDAC INC.,AND SHALL NOT BE REPRODUCED,OR COPIED OR USED AS THE BASIS FOR THE MANUFACTURE OR SALE OF APPARATUS WITHOUT WRITTEN PERMISSION. | SCALE:                            | NTS          | SHEET    | 1 OF 3   |
|                                                                       |                                                                                                                                                                                                 | DRAWING                           | NUMBER       |          | ISSUE    |
|                                                                       |                                                                                                                                                                                                 | 3                                 | 307 Assembly |          | 1        |