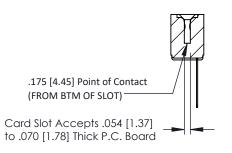

**Mounting Option** #4-40 Unified Threaded Inserts **Contact Detail** 

Wire Wrap .046x.014(1.17x0.36) - Tail LG=.495(12.57) .156 [3.96] Contact Spacing x .200 [5.08] Row Spacing