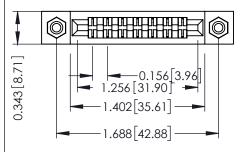

Mounting Option
#4-40 Unified Threaded Inserts

**Contact Detail** 

Wire Wrap .046x.013(1.17x0.33) - Tail LG=.708(17.98) .156 [3.96] Contact Spacing x .200 [5.08] Row Spacing

THIS IS A C.A.D. GENERATED DRAWING DO NOT MAKE MANUAL REVISIONS TO MAS ER.