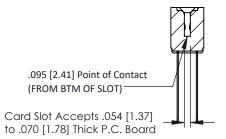

## SECTION A-A

307 ENG MASTER
DATE: AUG. 11/09

SHEET 1 OF 3

J.LEE

307 Assembly

NTS

| 307 / 357 Card Edge Connector<br>Part Number: 357-014-540-208 |                                                                   | A  |
|---------------------------------------------------------------|-------------------------------------------------------------------|----|
|                                                               |                                                                   | D  |
|                                                               |                                                                   | С  |
| EDAC INC                                                      | THESE DRAWINGS AND SPECIFICATIONS ARE THE PROPERTY OF EDAC INCAND | S  |
| TORONTO, ONTARIO                                              | SHALL NOT BE REPRODUCED, OR COPIED OR USED AS THE BASIS FOR THE   | DI |
| YOUR CONNECTION TO QUALITY & SERVICE                          | MANUFACTURE OR SALE OF APPARATUS WITHOUT WRITTEN PERMISSION.      |    |