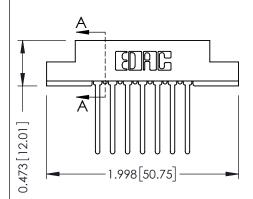

## SECTION A-A

307 ENG MASTER
DATE: AUG. 11/09

SHEET 1 OF 3

J.LEE

307 Assembly

NTS

| 307 / 357 Card Edge Connector<br>Part Number: 357-014-540-208 |                                                                   | A  |
|---------------------------------------------------------------|-------------------------------------------------------------------|----|
|                                                               |                                                                   | D  |
|                                                               |                                                                   | С  |
| EDAC INC                                                      | THESE DRAWINGS AND SPECIFICATIONS ARE THE PROPERTY OF EDAC INCAND | S  |
| TORONTO, ONTARIO                                              | SHALL NOT BE REPRODUCED, OR COPIED OR USED AS THE BASIS FOR THE   | DI |
| YOUR CONNECTION TO QUALITY & SERVICE                          | MANUFACTURE OR SALE OF APPARATUS WITHOUT WRITTEN PERMISSION.      |    |