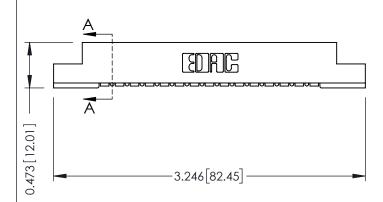

## **See Accompanying Pages for:**

- Contact Bend Details
- Mounting Options

SECTION A-A

307 ENG MASTER
DATE: AUG. 11/09

SHEET 1 OF 3

J.LEE

307 Assembly

NTS