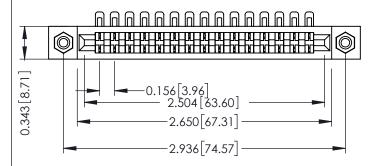

Mounting Option
#4-40 Unified Threaded Inserts

**Contact Detail** 

90 Degree Bend (Code 501 Contacts)

.156 [3.96] Contact Spacing x .200 [5.08] Row Spacing

THIS IS A C.A.D. GENERATED DRAWING DO NOT MAKE MANUAL REVISIONS TO MAS

## **See Accompanying Pages for:**

- Contact Bend Details
- Mounting Options

SECTION A-A

307 ENG MASTER
DATE: AUG. 11/09

SHEET 1 OF 3

J.LEE

307 Assembly

NTS