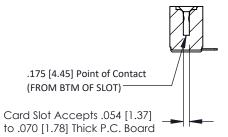

Mounting Option
#4-40 Unified Threaded Inserts

**Contact Detail** 

90 Degree Bend (Code 501 Contacts)

.156 [3.96] Contact Spacing x .200 [5.08] Row Spacing

THIS IS A C.A.D. GENERATED DRAWING DO NOT MAKE MANUAL REVISIONS TO MAS