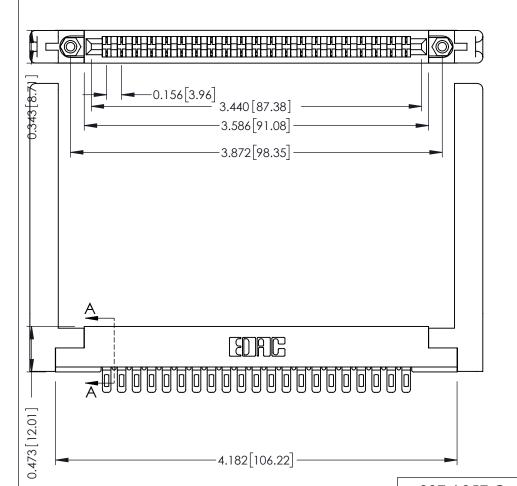

THIS IS A C.A.D. GENERATED DRAWING DO NOT MAKE MANUAL REVISIONS TO MASTER.

ISSUE NUMBER

ORIGINAL

SECTION A-A

.175 [4.45] Point of Contact (FROM BTM OF SLOT) Card Slot Accepts .054 [1.37] to .070 [1.78] Thick P.C. Board

ACAD REFERENCE NO.

307 / 357 Card Edge Connector Part Number: 357-021-401-178

YOUR CONNECTION TO QUALITY & SERVICE

**EDAC INC** TORONTO, ONTARIO CANADA

THESE DRAWINGS AND SPECIFICATIONS ARE THE PROPERTY OF EDAC INC.,AND SHALL NOT BE REPRODUCED, OR COPIED OR USED AS THE BASIS FOR THE MANUFACTURE OR SALE OF APPARATUS WITHOUT WRITTEN PERMISSION.

DRAWN: DATE: AUG. 11/09 J.LEE CHECKED: DATE: SCALE: NTS SHEET OF 3 DRAWING NUMBER **ISSUE** 307 Assembly

307 ENG MASTER