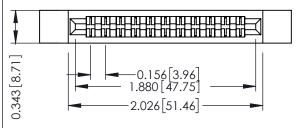

**Mounting Option** 

**Contact Detail** 

.128 (3.25) Dia. Side Mounting Holes Extender Board Bend (Code 520 Contacts)
.156 [3.96] Contact Spacing x .200 [5.08] Row Spacing

THIS IS A C.A.D. GENERATED DRAWING DO NOT MAKE MANUAL REVISIONS TO MAS