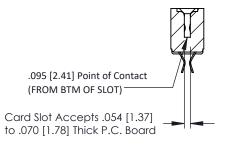

## SECTION A-A

307 ENG MASTER
DATE: AUG. 11/09

SHEET 1 OF 3

J.LEE

307 Assembly

NTS

| 307 / 357 Card Edge Connector        |                                                                                                                                                                     | AC. |
|--------------------------------------|---------------------------------------------------------------------------------------------------------------------------------------------------------------------|-----|
| _                                    |                                                                                                                                                                     | DR. |
| FOIT NUMBER, 337-022-336-212         |                                                                                                                                                                     | СН  |
| COOO EDAC INC                        | THESE DRAWINGS AND SPECIFICATIONS                                                                                                                                   | SC  |
|                                      | SHALL NOT BE REPRODUCED,OR COPIED                                                                                                                                   | DR  |
| YOUR CONNECTION TO QUALITY & SERVICE | MANUFACTURE OR SALE OF APPARATUS                                                                                                                                    |     |
| TORONTO, ONTARIO CANADA              | THESE DRAWINGS AND SPECIFICATIONS ARE THE PROPERTY OF EDAC INC.,AND SHALL NOT BE REPRODUCED,OR COPIED OR USED AS THE BASIS FOR THE MANUFACTURE OR SALE OF APPARATUS | sc  |