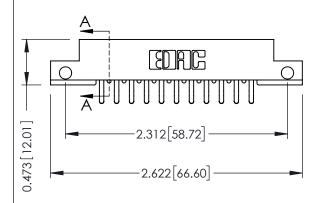

## SECTION A-A

307 ENG MASTER
DATE: AUG. 11/09

SHEET 1 OF 3

J.LEE

307 Assembly

NTS

| 307 / 357 Card Edge Connector        |                                                                                                                                                                     | AC. |
|--------------------------------------|---------------------------------------------------------------------------------------------------------------------------------------------------------------------|-----|
| _                                    |                                                                                                                                                                     | DR. |
| FOIT NUMBER, 337-022-336-212         |                                                                                                                                                                     | СН  |
| COOO EDAC INC                        | THESE DRAWINGS AND SPECIFICATIONS                                                                                                                                   | SC  |
|                                      | SHALL NOT BE REPRODUCED,OR COPIED                                                                                                                                   | DR  |
| YOUR CONNECTION TO QUALITY & SERVICE | MANUFACTURE OR SALE OF APPARATUS                                                                                                                                    |     |
| TORONTO, ONTARIO CANADA              | THESE DRAWINGS AND SPECIFICATIONS ARE THE PROPERTY OF EDAC INC.,AND SHALL NOT BE REPRODUCED,OR COPIED OR USED AS THE BASIS FOR THE MANUFACTURE OR SALE OF APPARATUS | sc  |