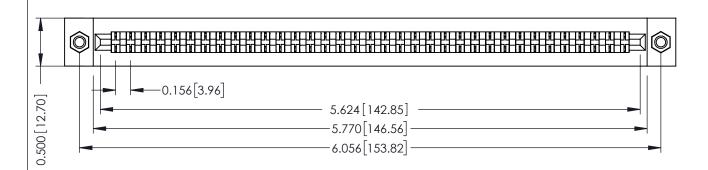

**Mounting Option** M3-0.5 Metric Threaded Inserts **Contact Detail** 

PC Tail .046x.014(1.17x0.36) - Tail LG=.213(5.41) .156 [3.96] Contact Spacing x .200 [5.08] Row Spacing

THIS IS A C.A.D. GENERATED DRAWING DO NOT MAKE MANUAL REVISIONS TO MASTER.