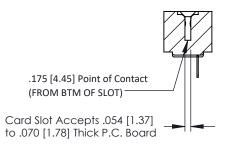

**Mounting Option** M3-0.5 Metric Threaded Inserts **Contact Detail** 

PC Tail .046x.014(1.17x0.36) - Tail LG=.213(5.41) .156 [3.96] Contact Spacing x .200 [5.08] Row Spacing

THIS IS A C.A.D. GENERATED DRAWING DO NOT MAKE MANUAL REVISIONS TO MASTER.