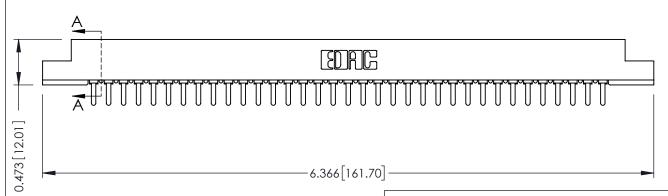

## **SECTION A-A**

**See Accompanying Pages for:** 

- **Contact Bend Details**
- **Mounting Options**

307 / 357 Card Edge Connector Part Number: 357-035-421-107

**EDAC INC** TORONTO, ONTARIO CANADA

THESE DRAWINGS AND SPECIFICATIONS ARE THE PROPERTY OF EDAC INC.,AND SHALL NOT BE REPRODUCED, OR COPIED OR USED AS THE BASIS FOR THE MANUFACTURE OR SALE OF APPARATUS WITHOUT WRITTEN PERMISSION.