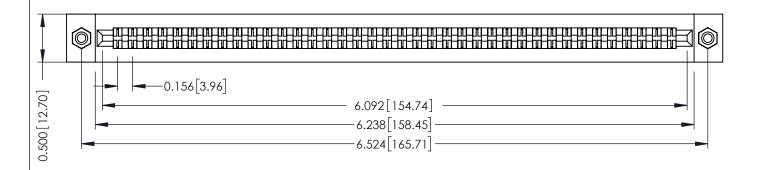

**Mounting Option** #4-40 Unified Threaded Inserts **Contact Detail** 

Wire Wrap .046x.013(1.17x0.33) - Tail LG=.708(17.98) .156 [3.96] Contact Spacing x .200 [5.08] Row Spacing

THIS IS A C.A.D. GENERATED DRAWING DO NOT MAKE MANUAL REVISIONS TO MASTER.

307 / 357 Card Edge Connector Part Number: 357-076-440-208

**EDAC INC** TORONTO, ONTARIO CANADA

THESE DRAWINGS AND SPECIFICATIONS ARE THE PROPERTY OF EDAC INC.,AND SHALL NOT BE REPRODUCED,OR COPIED OR USED AS THE BASIS FOR THE MANUFACTURE OR SALE OF APPARATUS WITHOUT WRITTEN PERMISSION.

| ACAD REFERENCE NO. | 307 ENG MASTER   |
|--------------------|------------------|
| DRAWN: J.LEE       | DATE: AUG. 11/09 |
| CHECKED:           | DATE:            |
| SCALE: NTS         | SHEET 1 OF 3     |
| DRAWING NUMBER     | ISSUE            |