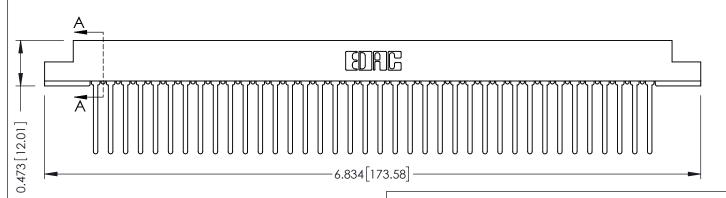

ISSUE NUMBER

ORIGINAL

**SECTION A-A** 

.095 [2.41] Point of Contact (FROM BTM OF SLOT) Card Slot Accepts .054 [1.37] to .070 [1.78] Thick P.C. Board

**See Accompanying Pages for:** 

- **Contact Bend Details**
- **Mounting Options**

307 / 357 Card Edge Connector Part Number: 357-076-440-208

**EDAC INC** TORONTO, ONTARIO CANADA

THESE DRAWINGS AND SPECIFICATIONS ARE THE PROPERTY OF EDAC INC.,AND SHALL NOT BE REPRODUCED,OR COPIED OR USED AS THE BASIS FOR THE MANUFACTURE OR SALE OF APPARATUS WITHOUT WRITTEN PERMISSION.