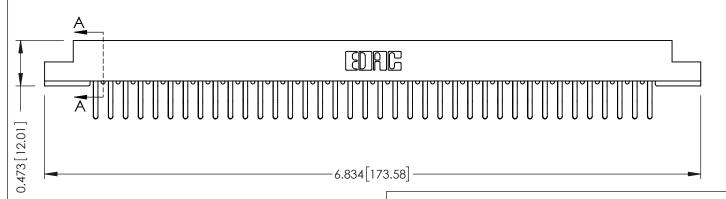

**Mounting Option** .156 (3.96) Dia. Mounting Holes **Contact Detail** 

Extender Board Bend (Code 422 Contacts) .156 [3.96] Contact Spacing x .200 [5.08] Row Spacing

THIS IS A C.A.D. GENERATED DRAWING DO NOT MAKE MANUAL REVISIONS TO MASTER.

ISSUE NUMBER

ORIGINAL

**SECTION A-A** 

.095 [2.41] Point of Contact (FROM BTM OF SLOT)

Card Slot Accepts .054 [1.37] to .070 [1.78] Thick P.C. Board

**See Accompanying Pages for:** 

- **Contact Bend Details**
- **Mounting Options**