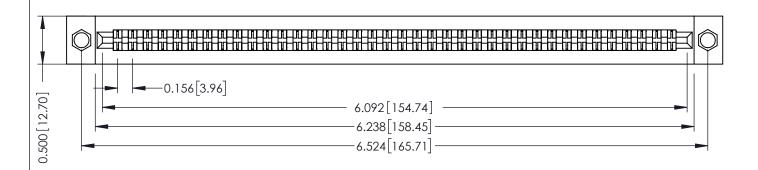

307 / 357 Card Edge Connector Part Number: 357-076-460-204

**EDAC INC** TORONTO, ONTARIO CANADA

THESE DRAWINGS AND SPECIFICATIONS ARE THE PROPERTY OF EDAC INC.,AND SHALL NOT BE REPRODUCED, OR COPIED OR USED AS THE BASIS FOR THE MANUFACTURE OR SALE OF APPARATUS WITHOUT WRITTEN PERMISSION.

| ACAD REFERENCE NO. | 307 ENG MASTER   |
|--------------------|------------------|
| DRAWN: J.LEE       | DATE: AUG. 11/09 |
| CHECKED:           | DATE:            |
| SCALE: NTS         | SHEET 1 OF 3     |
| DRAWING NUMBER     | ISSUE            |