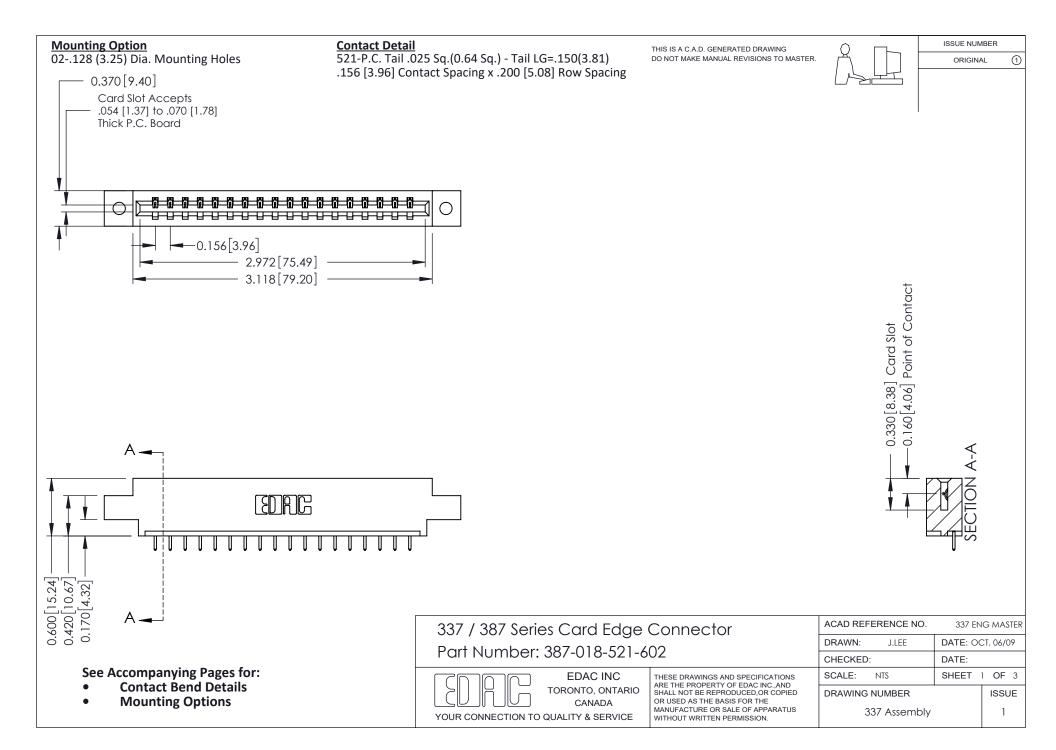

ISSUE NUMBER

ORIGINAL

1



| 337 / 387 Series Card Edge Connector<br>Contact Bend Detail           |                                                                                                                                                                                                  | ACAD REFERENCE NO. 337 E |                  | G MASTER      |
|-----------------------------------------------------------------------|--------------------------------------------------------------------------------------------------------------------------------------------------------------------------------------------------|--------------------------|------------------|---------------|
|                                                                       |