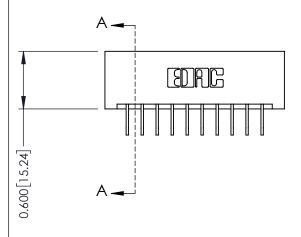

## **Mounting Option** 01-No Mounting Lugs

- 0.370[9.40] Card Slot Accepts .054 [1.37] to .070 [1.78] Thick P.C. Board **—**0.156[3.96] 1.724 [43.79]

1.870 [47.50]